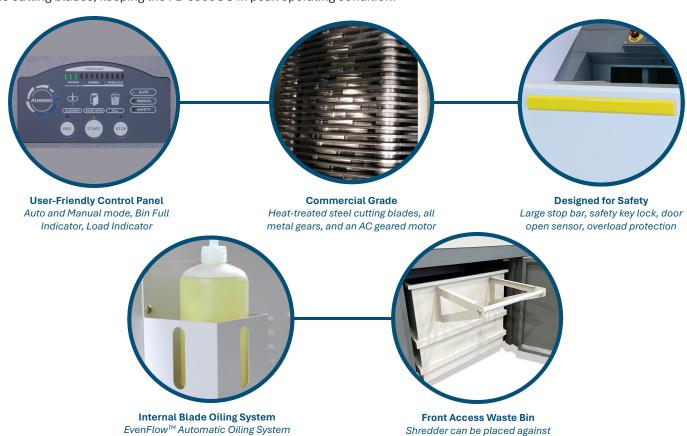

# Fully-automated commercial-grade power for high volume shredding ...

The FD 8906CC Industrial Conveyor Shredder is designed to shred stacks of computer forms, cardboard, CDs, and entire files up to 650 sheets, at speeds of up to 35 fpm. Standard features include an LED Control Panel with load indicator, heat-treated solid-steel cutting blades, a powerful AC geared-motor, Auto Start/ Stop, Auto Reverse, and a variety of safety features. Shredding blades can also be customized to meet your specific needs. The front-access metal waste bin allows the shredder to be placed against a wall to save valuable space. The standard EvenFlow™ automatic oiling system lubricates the cutting blades, keeping the FD 8906CC in peak operating condition.

### **OPERATING FEATURES**

Belt-feed industrial shredding system

LED control panel

Front waste bin access

Auto start/stop

EvenFlow™ automatic oiling system

Heat-treated solid-steel blades

Chain-driven AC geared motor

Auto reverse and cleaning

Customizable shredding blades

Waste bin full sensor

Large safety bar and safety key lock

Thermal overload protection

Safety circuit breakers

Rugged steel waste bin with casters

# **SUPPLIES**

lubricates blades for peak performance

Cutting Head Lubricating Oil: #8000-20, four 1-gallon bottles

Shredder Bags:

Reusable heavy-duty nylon bags