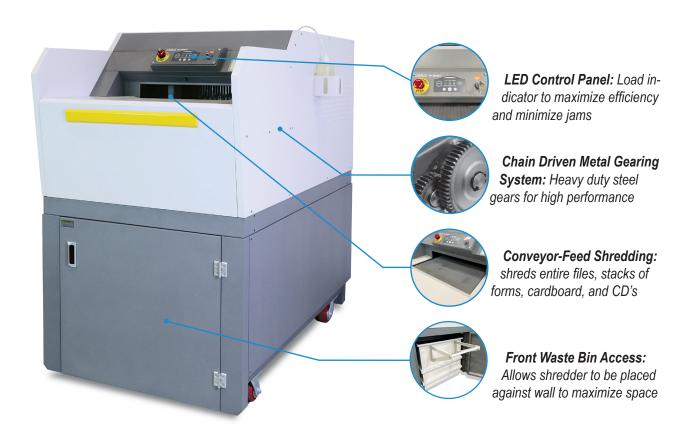

# FD 8906CC INDUSTRIAL CONVEYOR SHREDDER

- High capacity conveyor fed
- LED Control Panel
- Shreds entire files, stacks of forms, cardboard, CDs
- Front waste bin access
- Automatic internal blade oiling system

# Fully-automated commercial-grade power for high volume shredding ...

The FD 8906CC Industrial Conveyor Shredder is designed to shred stacks of computer forms, cardboard, CDs, and entire files up to 650 sheets, at speeds of up to 35 fpm. Standard features include an LED Control Panel with load indicator, heat-treated solid-steel cutting blades, a powerful AC geared-motor, Auto Start/ Stop, Auto Reverse, and a variety of safety features. Shredding blades can also be customized to meet your specific needs. The front-access metal waste bin allows the shredder to be placed against a wall to save valuable space. The standard EvenFlow™ automatic oiling system lubricates the cutting blades, keeping the FD 8906CC in peak operating condition.

### **OPERATING FEATURES**

Belt-feed industrial shredding system

LED control panel

Front waste bin access

Auto start/stop

EvenFlow™ automatic oiling system

Heat-treated solid-steel blades

Chain-driven AC geared motor

Auto reverse and cleaning

Customizable shredding blades

Waste bin full sensor

Large safety bar and safety key lock

Thermal overload protection

Safety circuit breakers

Rugged steel waste bin with casters

## **OPTIONS**

Output Conveyor Belt System: Rear conveyor belt transports shredded material to external waste bin

Additional Steel Waste Bin