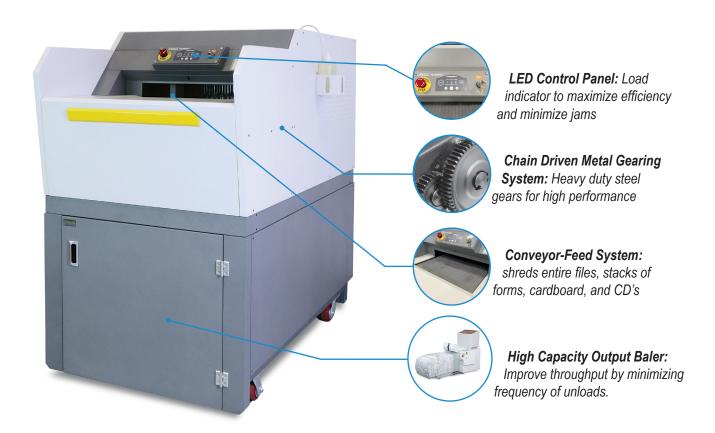

# FD 8906B INDUSTRIAL CONVEYOR SHREDDER & BALER

- High capacity conveyor fed
- LED Control Panel
- Shreds entire files, stacks of forms, cardboard, CDs
- Front waste bin access
- Automatic internal blade oiling system

# Fully-automated commercial-grade power for high volume shredding ...

The FD 8906B Industrial Conveyor Shredder is a high-capacity unit with an output baler that continually compacts shredded material into a bale for easy disposal. The FD 8906B can shred stacks of computer forms, cardboard, CDs, and entire files up to 650 sheets, at speeds of up to 35 fpm. Standard features include an LED Control Panel with load indicator, Auto Start/ Stop, heat-treated solid-steel cutting blades, a powerful AC geared-motor, and a variety of safety features. Shredding blades can also be customized to meet your specific needs. The standard EvenFlow™ automatic oiling system lubricates the cutting blades, keeping the FD 8906B in peak operating condition.

### **OPERATING FEATURES**

Belt-feed industrial shredding system

LED control panel

High-capacity output baler

Auto start/stop

EvenFlow™ automatic oiling system

Heat-treated solid-steel cutters

Chain-driven AC geared motor

Auto reverse and cleaning

Customizable shredding blades

Baler full sensor

Large safety bar and safety key lock

Thermal overload protection

Safety circuit breakers