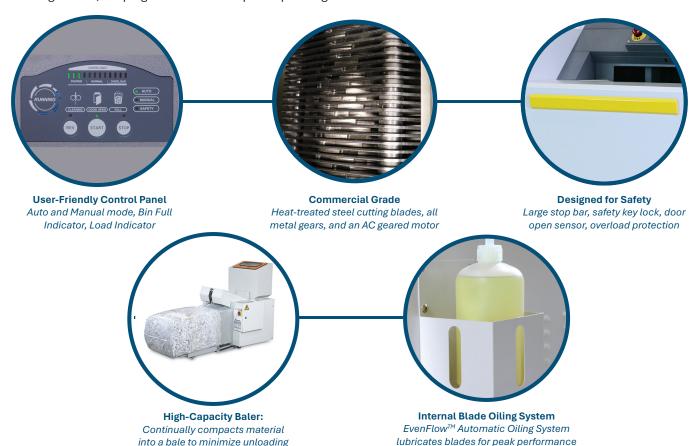

# Fully-automated commercial-grade power for high volume shredding ...

The FD 8906B Industrial Conveyor Shredder is a high-capacity unit with an output baler that continually compacts shredded material into a bale for easy disposal. The FD 8906B can shred stacks of computer forms, cardboard, CDs, and entire files up to 650 sheets, at speeds of up to 35 fpm. Standard features include an LED Control Panel with load indicator, Auto Start/ Stop, heat-treated solid-steel cutting blades, a powerful AC geared-motor, and a variety of safety features. Shredding blades can also be customized to meet your specific needs. The standard EvenFlow™ automatic oiling system lubricates the cutting blades, keeping the FD 8906B in peak operating condition.

### **OPERATING FEATURES**

Belt-feed industrial shredding system

LED control panel

High-capacity output baler

Auto start/stop

EvenFlow™ automatic oiling system

Heat-treated solid-steel cutters

Chain-driven AC geared motor

Auto reverse and cleaning

Customizable shredding blades

Baler full sensor

Large safety bar and safety key lock

Thermal overload protection

Safety circuit breakers

#### **WARRANTY**

Cutting head: Lifetime limited warranty All other parts: 1 year warranty