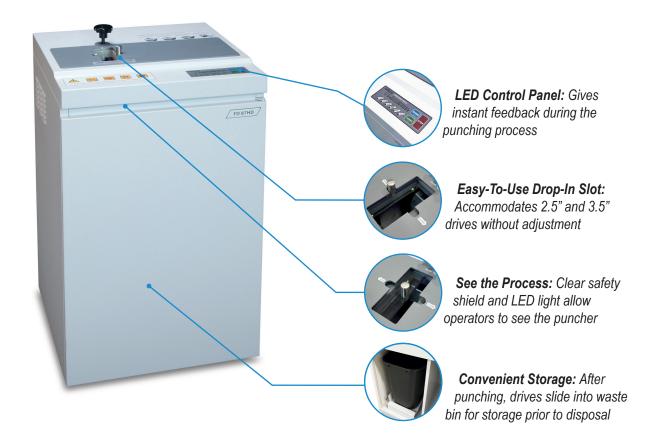

# **FD 87HD** HARD DRIVE DESTRUCTION

- Meets NSA Requirements for Hard Drive Destruction
- Powerful AC geared motor
- Punching die made of hardened, nickel-plated steel
- LED Control Panel
- Accommodates 2.5" and 3.5" drives

# Visible Hard Drive Destruction in Seconds...

The **FD 87HD Hard Drive Punch** provides an added level of security by punching a hole through discarded hard drives. Simply load a hard drive into the feed chute, close the **transparent safety shield**, and with the push of a button, the **nickel-plated steel punch** punctures the hard drive. Data is then virtually unreadable, and drives can be re-inserted for multiple punches. The **convenient waste bin** holds punched drives until disposal or recycling. It handles the two most common **hard drive sizes**, **2.5**" and **3.5**", without any additional adjustments. User-friendly features include an **LED control panel**, **low-noise design**, an **all-metal cabinet on casters**, **jam protection with auto reverse** and **automatic stop**.

## **OPERATING FEATURES**

Evaluated by NSA, meets requirements Punching die made of nickel-plated steel Powerful, efficient AC geared motor LED illuminates punching chamber Transparent safety shield LED control panel Auto reverse to clear jam and protect die Convenient sturdy plastic waste bin Low-noise design Door safety sensor All-metal cabinet with casters Waste bin full sensor Accommodates 2.5" and 3.5" hard drives Drives can be punched multiple times Easy-to-use drop-in slot