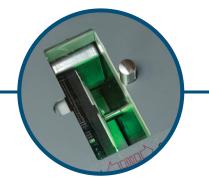

# Visible Hard Drive Destruction in Seconds...

The **FD 87HD Hard Drive Punch** provides an added level of security by punching a hole through discarded hard drives. Simply load a hard drive into the feed chute, close the **transparent safety shield**, and with the push of a button, the **nickel-plated steel punch** punctures the hard drive. Data is then virtually unreadable, and drives can be re-inserted for multiple punches. The **convenient waste bin** holds punched drives until disposal or recycling. It handles the two most common **hard drive sizes**, **2.5**" and **3.5**", without any additional adjustments. User-friendly features include an **LED control panel**, **low-noise design**, an **all-metal cabinet on casters**, **jam protection with auto reverse** and **automatic stop**.

## **OPERATING FEATURES**

Evaluated by NSA, meets requirements Punching die made of nickel-plated steel Powerful, efficient AC geared motor LED illuminates punching chamber Transparent safety shield LED control panel Auto reverse to clear jam and protect die Convenient sturdy plastic waste bin Low-noise design Door safety sensor All-metal cabinet with casters Waste bin full sensor Accommodates 2.5" and 3.5" hard drives Drives can be punched multiple times Easy-to-use drop-in slot