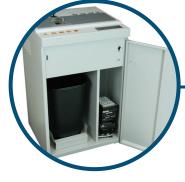

# Visible Hard Drive Destruction in Seconds...

The **FD 87HD Hard Drive Punch** provides an added level of security by punching a hole through discarded hard drives. Simply load a hard drive into the feed chute, close the **transparent safety shield**, and with the push of a button, the **nickel-plated steel punch** punctures the hard drive. Data is then virtually unreadable, and drives can be re-inserted for multiple punches. The **convenient waste bin** holds punched drives until disposal or recycling. It handles the two most common **hard drive sizes**, **2.5**" and **3.5**", without any additional adjustments. User-friendly features include an **LED control panel**, **low-noise design**, an **all-metal cabinet on casters**, **jam protection with auto reverse** and **automatic stop**.

Nickel-Plated Steel Punching Die Punching process is visible in the LED illuminated chamber

Easy to use Simply load hard drive, close the safety shield and press start

Rugged All-Metal Cabinet Convenient waste bin, and metal cabinet on casters for mobility

Visible Damage = Added Security Data is virtually unreadable. Drive can be re-inserted for multiple punches