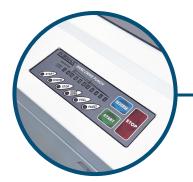

# Visible Hard Drive Destruction in Seconds...

The **FD 87HD Hard Drive Punch** provides an added level of security by punching a hole through discarded hard drives. Simply load a hard drive into the feed chute, close the **transparent safety shield**, and with the push of a button, the **nickel-plated steel punch** punctures the hard drive. Data is then virtually unreadable, and drives can be re-inserted for multiple punches. The **convenient waste bin** holds punched drives until disposal or recycling. It handles the two most common **hard drive sizes**, **2.5**" and **3.5**", without any additional adjustments. User-friendly features include an **LED control panel**, **low-noise design**, an **all-metal cabinet on casters**, **jam protection with auto reverse** and **automatic stop**.

## **OPERATING FEATURES**

Evaluated by NSA, meets requirements Punching die made of nickel-plated steel Powerful, efficient AC geared motor LED illuminates punching chamber Transparent safety shield LED control panel Auto reverse to clear jam and protect die Convenient sturdy plastic waste bin Low-noise design Door safety sensor All-metal cabinet with casters Waste bin full sensor Accommodates 2.5" and 3.5" hard drives Drives can be punched multiple times Easy-to-use drop-in slot