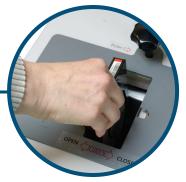

# Visible Hard Drive Destruction in Seconds...

The **FD 87HD Hard Drive Punch** provides an added level of security by punching a hole through discarded hard drives. Simply load a hard drive into the feed chute, close the **transparent safety shield**, and with the push of a button, the **nickel-plated steel punch** punctures the hard drive. Data is then virtually unreadable, and drives can be re-inserted for multiple punches. The **convenient waste bin** holds punched drives until disposal or recycling. It handles the two most common **hard drive sizes**, **2.5**" and **3.5**", without any additional adjustments. User-friendly features include an **LED control panel**, **low-noise design**, an **all-metal cabinet on casters**, **jam protection with auto reverse** and **automatic stop**.

Nickel-Plated Steel Punching Die Punching process is visible in the LED illuminated chamber

Easy to use Simply load hard drive, close the safety shield and press start

Rugged All-Metal Cabinet Convenient waste bin, and metal cabinet on casters for mobility