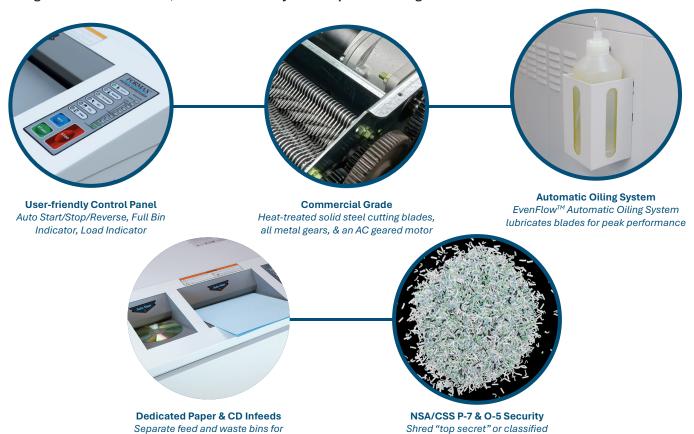

## **High-Security Paper & Optical Media Destruction...**

easy disposal of paper and CD's

The FD 8730HS High Security Multimedia Shredder meets the requirements of NSA/CSS Specification 02-01 for High Security Cross-Cut Paper Shredders and Specification 04-02 for CD Optical Media Destruction Devices. The Optical Media cutting system shreds up to 2,000 CDs per hour and the Paper cutting system shreds up to 15 sheets at a time. The FD 8730HS includes the EvenFlow™ Automatic Internal Oiling System that lubricates the cutting heads automatically for optimal performance. Standard features include an all-metal cabinet with casters, steel gearing, separate infeeds and lifetime guaranteed waste bins, and a user-friendly control panel with digital load indicator.

## **OPERATING FEATURES SUPPLIES** SPECIFICATIONS **CDs Paper Cutting Head Lubricating Oil:** P-7 & O-5 security for top secret media **Cutting Style** Cross Cut Cross Cut #8000-9, six 8-ounce bottles EvenFlow™ internal automatic oiler 1/16" x 5/32 Shred Size 1/32" x 3/16" Dual feed openings/waste bins Shredder Bags: (.79 x 4.7mm) (1.6 x 4mm) Auto Start/Stop/Reverse #8000-50, case of 100 **Sheet Capacity** 14 to 15\* 1 CD LED control panel with load indicator 1-Hour NSA Durability test 19 reams / 8 sheets Continuous-duty motor Speed 23 fpm (6m)\* 2,000 CDs/hr Lifetime guaranteed heavy-duty waste bins Feed Opening 9 3/8" (24cm) 4 7/8" (12cm) ECO mode 28" W x 24" D x 43" H Door safety sensor **Dimensions WARRANTY** (71 x 61 x 109cm) Heat-treated steel cutting blades Cutting Head: 90-day labor and **Bin Capacity** 31 gal (117l) 18.5 gal (70l) High quality geared motor 1-year parts year warranty Weight 319 lbs (145kg) Waste bin full sensor P-7 O-5 All-metal cabinet with casters All other parts: 1 year warranty Security Level Thermal overload protection Power Supply 110V, 50/60Hz Safety circuit breakers \* Sheet capacity varies depending on paper and power supply