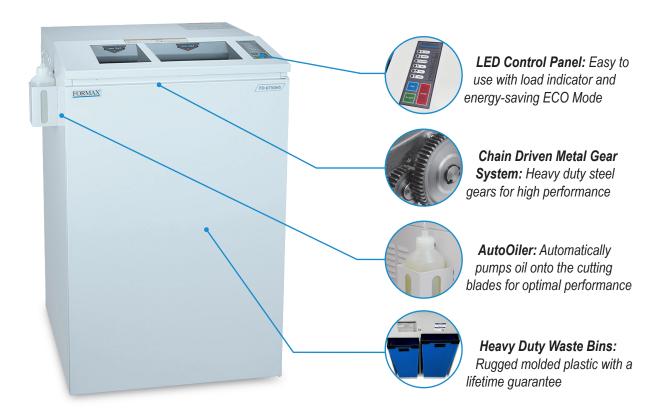

## **High-Security Paper & Optical Media Destruction...**

easy disposal of paper and CD's

The FD 8730HS High Security Multimedia Shredder meets the requirements of NSA/CSS Specification 02-01 for High Security Cross-Cut Paper Shredders and Specification 04-02 for CD Optical Media Destruction Devices. The Optical Media cutting system shreds up to 2,000 CDs per hour and the Paper cutting system shreds up to 15 sheets at a time. The FD 8730HS includes the EvenFlow™ Automatic Internal Oiling System that lubricates the cutting heads automatically for optimal performance. Standard features include an all-metal cabinet with casters, steel gearing, separate infeeds and lifetime guaranteed waste bins, and a user-friendly control panel with digital load indicator.

## **OPERATING FEATURES SUPPLIES** SPECIFICATIONS **CDs Paper Cutting Head Lubricating Oil:** P-7 & O-5 security for top secret media **Cutting Style** Cross Cut Cross Cut #8000-9, six 8-ounce bottles EvenFlow™ internal automatic oiler 1/16" x 5/32 Shred Size 1/32" x 3/16" Dual feed openings/waste bins Shredder Bags: (.79 x 4.7mm) (1.6 x 4mm) Auto Start/Stop/Reverse #8000-50, case of 100 **Sheet Capacity** 14 to 15\* 1 CD LED control panel with load indicator 1-Hour NSA Durability test 19 reams / 8 sheets Continuous-duty motor Speed 23 fpm (6m)\* 2,000 CDs/hr Lifetime guaranteed heavy-duty waste bins Feed Opening 9 3/8" (24cm) 4 7/8" (12cm) ECO mode 28" W x 24" D x 43" H Door safety sensor **Dimensions WARRANTY** (71 x 61 x 109cm) Heat-treated steel cutting blades Cutting Head: 90-day labor and **Bin Capacity** 31 gal (117l) 18.5 gal (70l) High quality geared motor 1-year parts year warranty Weight 319 lbs (145kg) Waste bin full sensor P-7 O-5 All-metal cabinet with casters All other parts: 1 year warranty Security Level Thermal overload protection Power Supply 110V, 50/60Hz Safety circuit breakers \* Sheet capacity varies depending on paper and power supply