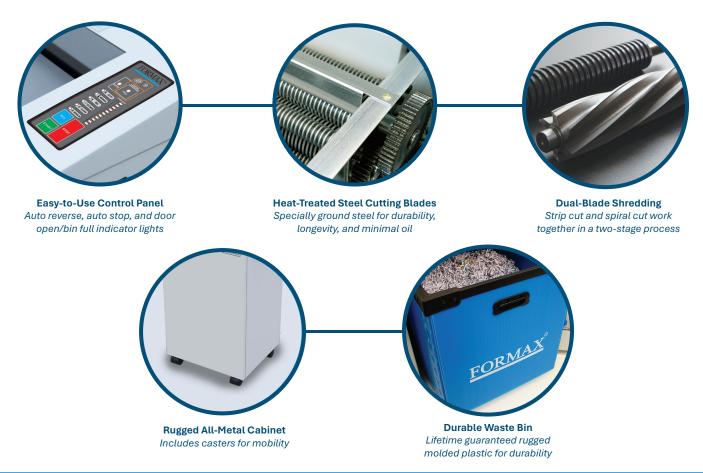

### Specially designed dual-blade system handles plastic and laminated sheets

The FD 87 Plasti Shredder features a two-stage dual-blade system to quickly shred plastic sheets, laminated cards, paper and more. The special cutting system uses a strip cut blade, in conjunction with a spiral blade to ensure efficient shredding while avoiding jams. The solid steel blades are heat-treated and specially ground for longevity and minimal maintenance. Standard features include a user-friendly LED control panel, steel cabinet with heavy-duty casters, lifetime guaranteed waste bin, and a powerful AC geared motor for years of reliable performance.

## OPERATING FEATURES Dual-blade cutting system

Heat-treated steel cutting blades

Auto start/stop/reverse

LED control panel

Load indicator

ECO mode

Door safety sensor

Rugged AC geared motor

All-metal cabinet with casters

Waste bin full sensor

Lifetime guaranteed heavy-duty waste bin

Auto cleaning

Oil indicator

Thermal overload protection

Safety circuit breaker

Manual function