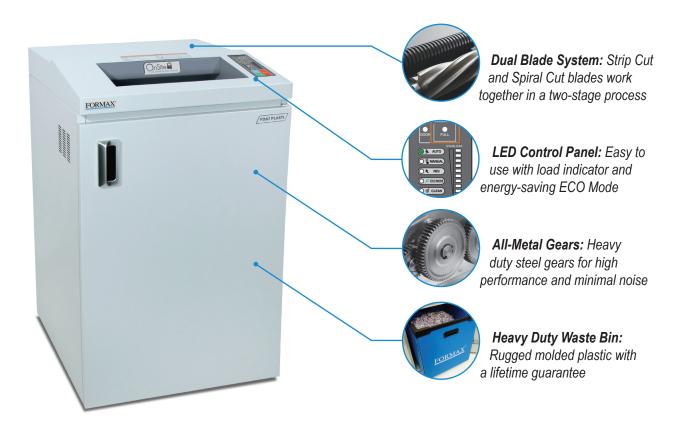

### Specially designed dual-blade system handles plastic and laminated sheets

The FD 87 Plasti Shredder features a two-stage dual-blade system to quickly shred plastic sheets, laminated cards, paper and more. The special cutting system uses a strip cut blade, in conjunction with a spiral blade to ensure efficient shredding while avoiding jams. The solid steel blades are heat-treated and specially ground for longevity and minimal maintenance. Standard features include a user-friendly LED control panel, steel cabinet with heavy-duty casters, lifetime guaranteed waste bin, and a powerful AC geared motor for years of reliable performance.

## OPERATING FEATURES Dual-blade cutting system

Heat-treated steel cutting blades

Auto start/stop/reverse

LED control panel

Load indicator

ECO mode

Door safety sensor

Rugged AC geared motor

All-metal cabinet with casters

Waste bin full sensor

Lifetime guaranteed heavy-duty waste bin

Auto cleaning

Oil indicator

Thermal overload protection

Safety circuit breaker

Manual function