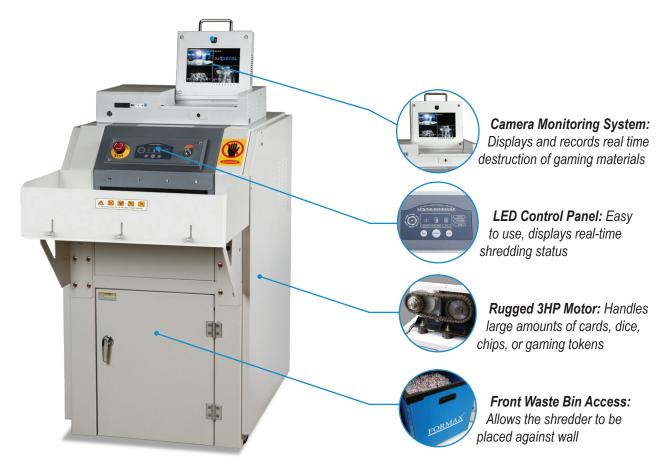

## Commercial-grade power and monitoring for highly-sensitive casino game pieces

In the casino and gaming industry, security is a top priority. Reduce the risk of fraud with the **FD 87 Casino EX Conveyor Shredder**, which combines user-friendly features, industrial strength and video accountability. **Solid-steel cutting blades** and a **heavy-duty 3HP motor shred entire decks of playing cards, dice, casino chips, and gaming tokens.** Simply press Start on the **LED Control Panel**, load items onto the conveyor, then monitor the shredding process with the unique **Camera Monitoring System** that displays and records real-time video of the feeding and destruction of retired gaming pieces. Shredded particles are collected in the **rugged molded plastic waste bin** for secure disposal.

## **OPERATING FEATURES**

Conveyor for continuous feeding Live camera monitoring/recording system Heat-treated solid steel cutting blades LED control panel Front waste bin access Rugged 3HP chain-driven motor Lifetime guaranteed heavy-duty waste bin Auto cleaning Waste bin full sensor All-metal cabinet with casters Safety key lock Large emergency stop button Circuit breaker Thermal overload protection Door safety sensor