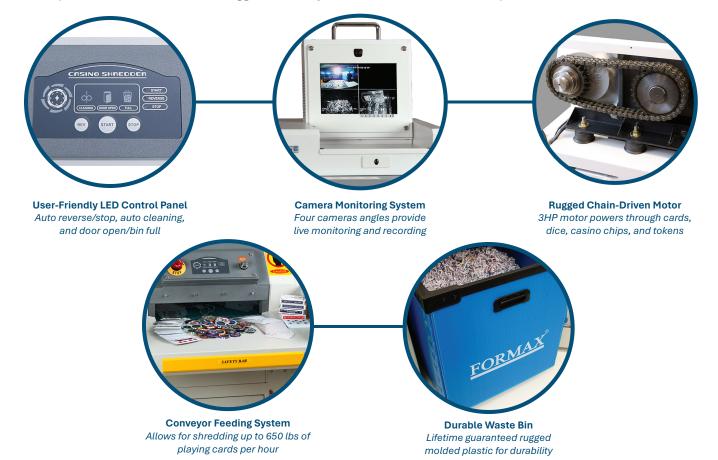

## Commercial-grade power and monitoring for highly-sensitive casino game pieces

In the casino and gaming industry, security is a top priority. Reduce the risk of fraud with the **FD 87 Casino EX Conveyor Shredder**, which combines user-friendly features, industrial strength and video accountability. **Solid-steel cutting blades** and a **heavy-duty 3HP motor shred entire decks of playing cards, dice, casino chips, and gaming tokens.** Simply press Start on the **LED Control Panel**, load items onto the conveyor, then monitor the shredding process with the unique **Camera Monitoring System** that displays and records real-time video of the feeding and destruction of retired gaming pieces. Shredded particles are collected in the **rugged molded plastic waste bin** for secure disposal.

## **OPERATING FEATURES**

Conveyor for continuous feeding Live camera monitoring/recording system Heat-treated solid steel cutting blades LED control panel Front waste bin access Rugged 3HP chain-driven motor Lifetime guaranteed heavy-duty waste bin Auto cleaning Waste bin full sensor All-metal cabinet with casters Safety key lock Large emergency stop button Circuit breaker Thermal overload protection Door safety sensor