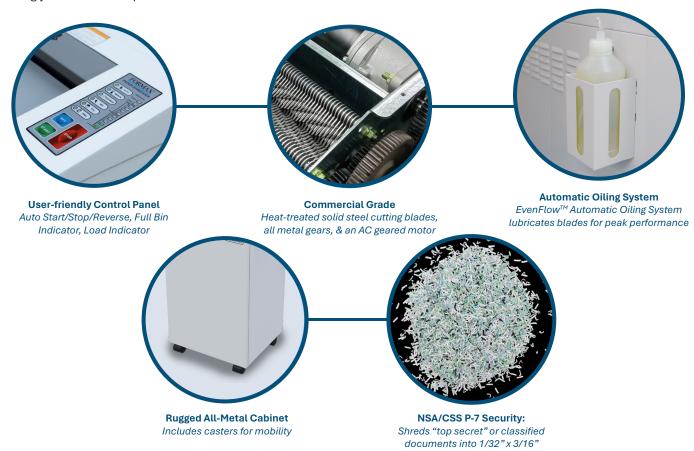

# High Security Performance with Fully-Automatic AutoOiling System...

The FD 8650HS High Security AutoOiler offers security and reliability, with the EvenFlow™ automatic internal oiler that lubricates the cutting blades for optimal performance. Evaluated by the NSA, it meets the requirements of NSA/CSS specification 02-01 for P-7 high security cross cut shredders, and shreds up to 24 feet per minute. The extra wide feed opening handles documents up to 16" wide. Commercial-grade features include a user-friendly LED control panel with load indicator, heat-treated steel blades, a steel cabinet, lifetime guaranteed waste bin, and a powerful AC geared-motor ensuring years of reliable performance.

## **OPERATING FEATURES**

P-7 security for top secret documents

EvenFlow™ internal automatic oiler

Extra-wide 16" feed opening

Auto Start/Stop/Reverse

LED control panel with load indicator

Heat-treated steel cutting blades

Rugged AC-geared motor

ECO mode

All-metal cabinet with casters

Continuous-duty motor

Lifetime guaranteed heavy-duty waste bin

Waste bin full sensor

Auto cleaning

Thermal overload protection

## **SPECIFICATIONS**

Cutting Style Cross Cut

Shred Size 1/32" x 3/16" (.79 x 4.7mm)

Sheet Capacity 14 to 15\*

NSA Durability test 18 reams / 8 sheets for 1 hour

Speed 24 fpm (7m)\* Feed Opening 16" (41cm)