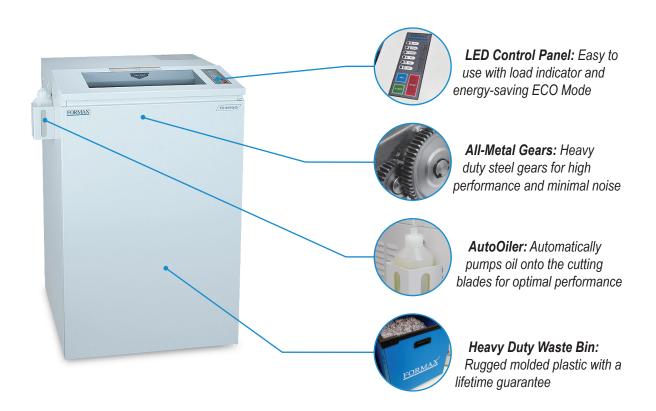

# High Security Performance with Fully-Automatic AutoOiling System...

The FD 8650HS High Security AutoOiler offers security and reliability, with the EvenFlow™ automatic internal oiler that lubricates the cutting blades for optimal performance. Evaluated by the NSA, it meets the requirements of NSA/CSS specification 02-01 for P-7 high security cross cut shredders, and shreds up to 24 feet per minute. The extra wide feed opening handles documents up to 16" wide. Commercial-grade features include a user-friendly LED control panel with load indicator, heat-treated steel blades, a steel cabinet, lifetime guaranteed waste bin, and a powerful AC geared-motor ensuring years of reliable performance.

## **OPERATING FEATURES**

P-7 security for top secret documents

EvenFlow™ internal automatic oiler

Extra-wide 16" feed opening

Auto Start/Stop/Reverse

LED control panel with load indicator

Heat-treated steel cutting blades

Rugged AC-geared motor

ECO mode

All-metal cabinet with casters

Continuous-duty motor

Lifetime guaranteed heavy-duty waste bin

Waste bin full sensor

Auto cleaning

Thermal overload protection