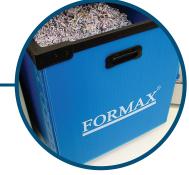

Easy-to-Use Control Panel Auto, Reverse, Bin Full Indicator, Load Indicator, ECO Mode

**Commercial Grade** Heat-treated solid steel cutting blades, all metal gears, AC geared motor

**Durable Waste Bin** Lifetime guaranteed rugged molded plastic for durability

## **OPERATING FEATURES**

LED control panel with load indicator Auto Start/Stop/Reverse Heat-treated steel cutting blades Rugged AC geared motor All-metal cabinet with casters Energy-saving ECO mode Door open safety sensor Waste bin full sensor Lifetime guaranteed heavy-duty waste bin Accepts staples, paper clips & credit cards Auto Cleaning Thermal overload protection Safety circuit breaker LED oil indicator