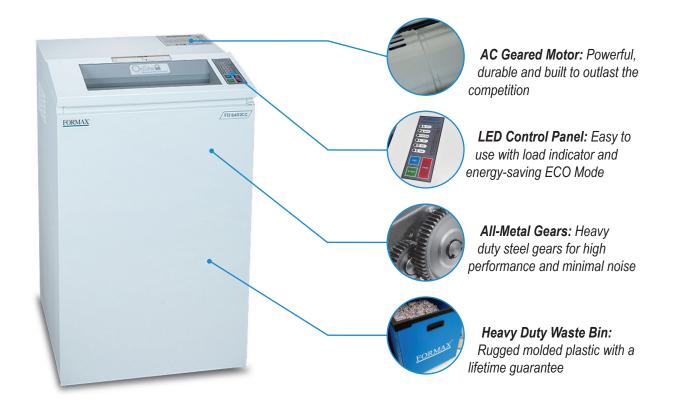

# Commercial-grade components in a sleek, compact design...

The FD 8402CC Office Shredder is built to the highest standards for convenience, safety, and reliability. This cross-cut model features an easy-to-use LED control panel which puts commercial-grade power right at your fingertips. Heat-treated steel blades, an all-metal cabinet with casters, lifetime guaranteed waste bin, ECO mode, and a powerful AC geared-motor ensure years of reliable performance. The optional EvenFlow<sup>™</sup> Automatic Oiling System helps to keep the FD 8402CC in peak operating condition.

Easy-to-Use Control Panel Auto, Reverse, Bin Full Indicator, Load Indicator, ECO Mode

**Commercial Grade** Heat-treated solid steel cutting blades, all metal gears, AC geared motor

**Durable Waste Bin** Lifetime guaranteed rugged molded plastic for durability

## **OPERATING FEATURES**

LED control panel with load indicator Auto Start/Stop/Reverse Heat-treated steel cutting blades Rugged AC geared motor All-metal cabinet with casters Energy-saving ECO mode Door open safety sensor Waste bin full sensor Lifetime guaranteed heavy-duty waste bin Accepts staples, paper clips & credit cards Auto Cleaning Thermal overload protection Safety circuit breaker LED oil indicator