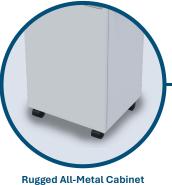

# Commercial-grade components in a sleek, compact design...

The FD 8402CC Office Shredder is built to the highest standards for convenience, safety, and reliability. This cross-cut model features an easy-to-use LED control panel which puts commercial-grade power right at your fingertips. Heat-treated steel blades, an all-metal cabinet with casters, lifetime guaranteed waste bin, ECO mode, and a powerful AC geared-motor ensure years of reliable performance. The optional EvenFlow<sup>™</sup> Automatic Oiling System helps to keep the FD 8402CC in peak operating condition.

Includes casters for mobility

**Staples, Paper Clips & Credit Cards** Solid steel cutting blades handle staples, paper clips, and credit cards

## **OPERATING FEATURES**

LED control panel with load indicator Auto Start/Stop/Reverse Heat-treated steel cutting blades Rugged AC geared motor All-metal cabinet with casters Energy-saving ECO mode Door open safety sensor Waste bin full sensor Lifetime guaranteed heavy-duty waste bin Accepts staples, paper clips & credit cards Auto Cleaning Thermal overload protection Safety circuit breaker LED oil indicator