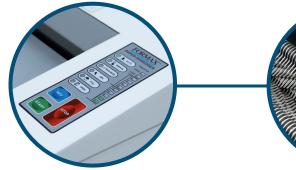

Easy-to-Use Control Panel Auto, Reverse, Bin Full Indicator, Load Indicator, ECO Mode

**Commercial Grade** Heat-treated solid steel cutting blades, all metal gears, AC geared motor

**Durable Waste Bin** Lifetime guaranteed rugged molded plastic for durability

## **OPERATING FEATURES**

LED control panel with load indicator Auto Start/Stop/Reverse Heat-treated steel cutting blades Rugged AC geared motor All-metal cabinet with casters Energy-saving ECO mode Door open safety sensor Waste bin full sensor Lifetime guaranteed heavy-duty waste bin Accepts staples, paper clips & credit cards Auto Cleaning Thermal overload protection Safety circuit breaker LED oil indicator