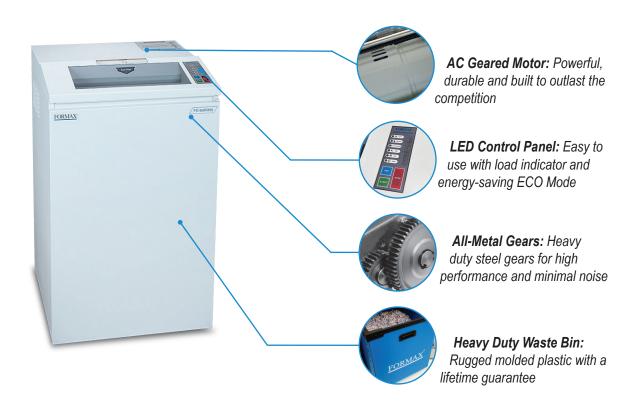

## Commercial-grade components in a sleek, compact design...

The FD 8400HS High Security Office Shredder offers P-7 security with commercial-grade components in a sleek office design. Evaluated by the NSA to meet the requirements of NSA/CSS specification 02-01 for P-7 high security cross-cut shredders, its continuous-duty motor shreds up to 23 feet per minute, with a shred size of 1/32" x 3/16". Commercial-grade features include heat-treated steel blades, a steel cabinet on casters, lifetime guaranteed waste bin, energy-saving ECO mode, and a user-friendly LED control panel. The optional EvenFlow™ Automatic Internal Oiling System helps to keep the FD 8400HS in peak operating condition.

#### **OPERATING FEATURES**

P-7 security for top secret documents

1-Hour NSA durability tested

Auto Start/Stop/Reverse

LED control panel with load indicator

Heat-treated steel cutting blades

Continuous-duty motor

Lifetime guaranteed heavy-duty waste bin

Rugged AC-geared motor

All-metal cabinet with casters

Waste bin full sensor

ECO mode

Auto cleaning

Oil indicator

Thermal overload protection