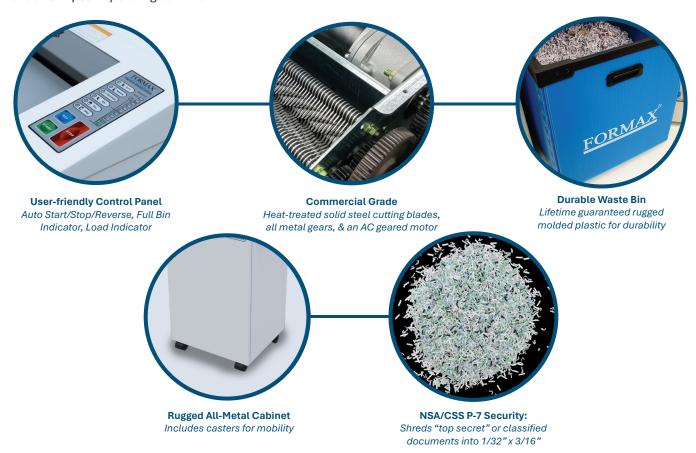

#### **OPERATING FEATURES**

P-7 security for top secret documents

1-Hour NSA durability tested

Auto Start/Stop/Reverse

LED control panel with load indicator

Heat-treated steel cutting blades

Continuous-duty motor

Lifetime guaranteed heavy-duty waste bin

Rugged AC-geared motor

All-metal cabinet with casters

Waste bin full sensor

ECO mode

Auto cleaning

Oil indicator

Thermal overload protection

### **SPECIFICATIONS**

Cutting Style Cross Cut

Shred Size 1/32" x 3/16" (.79 x 4.7mm)

Sheet Capacity 7 to 8\*

NSA Durability test 10 reams / 5 sheets for 1 hour

Speed 23 fpm (7m)\* Feed Opening 10.25" (26cm)