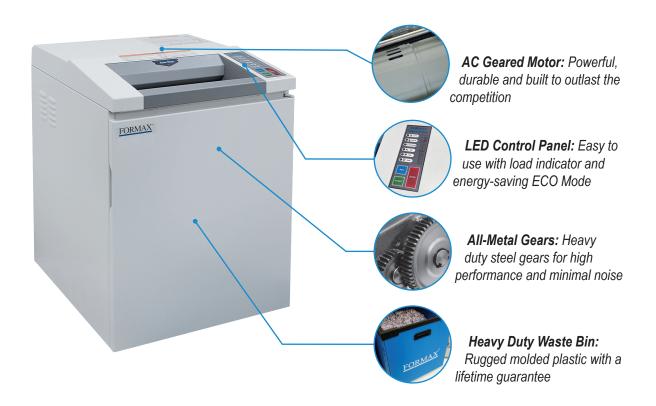

# Compact, powerful high security deskside shredder...

The FD 8300HS High Security Deskside Shredder offers P-7 security in a compact, rugged design that fits right under a desk to shred classified documents. Evaluated by the NSA to meet the requirements of NSA/CSS specification 02-01 for P-7 high security cross-cut shredders, its continuous-duty motor shreds up to 23 feet per minute, with a shred size of 1/32" x 3/16". Commercial-grade features include heat-treated steel blades, a steel cabinet on casters, lifetime guaranteed waste bin, energy-saving ECO mode, and an LED control panel. The optional EvenFlow™ Automatic Internal Oiling System helps to keep the FD 8300HS in peak operation.

### **OPERATING FEATURES**

Meets NSA requirements for P-7 security

1-Hour NSA durability tested

Auto Start/Stop/Reverse

LED control panel with load indicator

ECO mode

Continuous-duty motor

Door safety sensor

Heat-treated steel cutting blades

High quality geared motor

All-metal cabinet with casters

Waste bin full sensor

Lifetime guaranteed waste bin

Auto cleaning

Thermal overload protection Safety circuit breakers