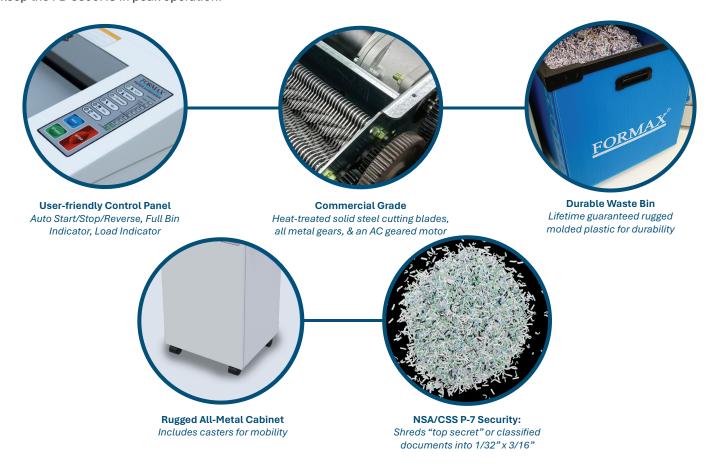

# Compact, powerful high security deskside shredder...

The FD 8300HS High Security Deskside Shredder offers P-7 security in a compact, rugged design that fits right under a desk to shred classified documents. Evaluated by the NSA to meet the requirements of NSA/CSS specification 02-01 for P-7 high security cross-cut shredders, its continuous-duty motor shreds up to 23 feet per minute, with a shred size of 1/32" x 3/16". Commercial-grade features include heat-treated steel blades, a steel cabinet on casters, lifetime guaranteed waste bin, energy-saving ECO mode, and an LED control panel. The optional EvenFlow™ Automatic Internal Oiling System helps to keep the FD 8300HS in peak operation.

### **OPERATING FEATURES**

Meets NSA requirements for P-7 security

1-Hour NSA durability tested

Auto Start/Stop/Reverse

LED control panel with load indicator

ECO mode

Continuous-duty motor

Door safety sensor

Heat-treated steel cutting blades

High quality geared motor

All-metal cabinet with casters

Waste bin full sensor

Lifetime guaranteed waste bin

Auto cleaning

Thermal overload protection Safety circuit breakers