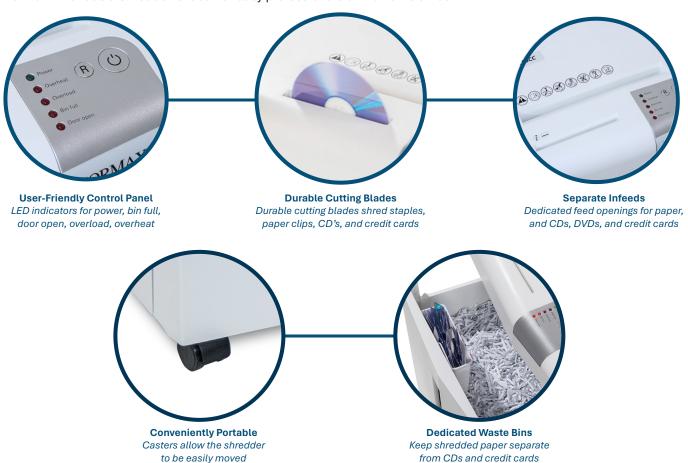

## **OPERATING FEATURES**

Shreds paper, CDs, credit cards

Auto Start/Stop/Reverse

LED indicators

Quiet operation

Handles paper up to 9" wide

Dedicated infeed for paper and media

Dual waste bins for paper and media

Door open safety sensor

Casters for mobility

Thermal overload protection

Accepts staples, and paper clips