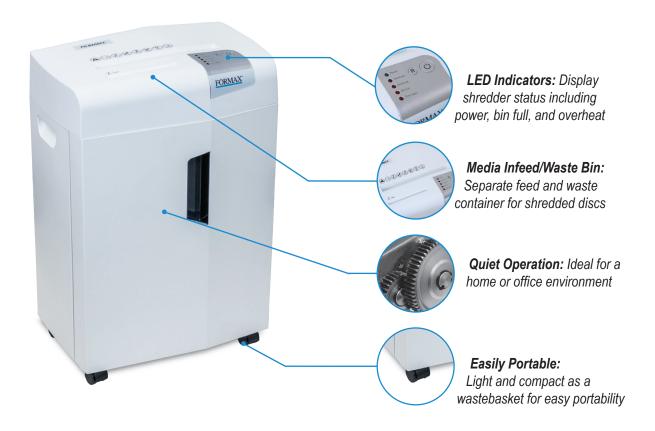

## Shred Paper and CDs Right at Your Desk ...

The FD 8206CC Deskside Shredder is as compact as a wastebasket, with enough power to handle CDs, credit cards, paper clips and staples. This rugged cross-cut model provides on-the-spot destruction of sensitive paperwork and notes generated throughout the day, in addition to CDs, DVDs and credit cards. Standard features include Auto Start/Stop, Auto Reverse antijam technology, a dedicated CD infeed and waste bin, LED status indicators, casters for portability, and quiet operation. The Formax FD 8206CC Shredder is ideal for busy professionals or the home office.

## **OPERATING FEATURES**

Shreds paper, CDs, credit cards

Auto Start/Stop/Reverse

LED indicators

Quiet operation

Handles paper up to 9" wide

Dedicated infeed for paper and media

Dual waste bins for paper and media

Door open safety sensor

Casters for mobility

Thermal overload protection

Accepts staples, and paper clips