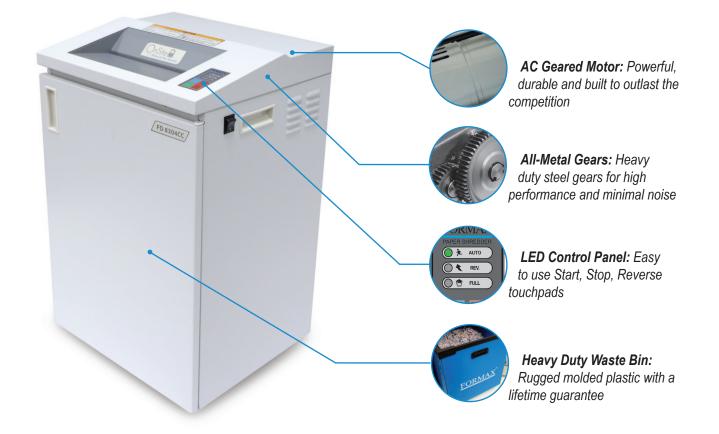

#### Compact, powerful deskside shredder...

The FD 8304CC Deskside Shreder combines space-saving design with commercial-grade components including an all-metal cabinet, heat-treated steel blades, heavy-duty AC geared motor, and rugged lifetime guaranteed waste bin. It features a user-friendly LED Control Panel, and has the power to shred staples and paper clips. This compact, rugged model easily provides on-site destruction of sensitive information for small businesses or the home office.

User-friendly Control Panel: Auto, Reverse, Bin Full Indicator, Start and Stop

Commercial Grade: Heat-treated solid steel cutting blades, all metal gears, and a powerful AC geared motor

**10.5" Feed Opening:** Handles sheets up to 10.5" wide, up to 7 sheets at a time

### **OPERATING FEATURES**

LED control panel Auto Start/Stop Heat-treated solid steel cutting blades High quality geared motor Auto reverse All-metal cabinet with casters Accepts staples and paper clips Door safety sensor Waste bin full sensor Lifetime guaranteed heavy-duty waste bin Cutter auto stop Thermal overload protection Safety circuit breakers Optical sensor sensitivity recovery