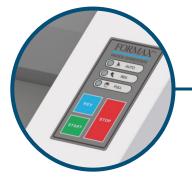

User-friendly Control Panel: Auto, Reverse, Bin Full Indicator, Start and Stop

Commercial Grade: Heat-treated solid steel cutting blades, all metal gears, and a powerful AC geared motor

**10.5" Feed Opening:** Handles sheets up to 10.5" wide, up to 7 sheets at a time

### **OPERATING FEATURES**

LED control panel Auto Start/Stop Heat-treated solid steel cutting blades High quality geared motor Auto reverse All-metal cabinet with casters Accepts staples and paper clips Door safety sensor Waste bin full sensor Lifetime guaranteed heavy-duty waste bin Cutter auto stop Thermal overload protection Safety circuit breakers Optical sensor sensitivity recovery