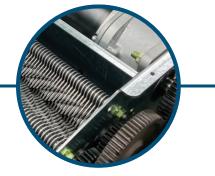

#### Compact, powerful deskside shredder...

The FD 8304CC Deskside Shreder combines space-saving design with commercial-grade components including an all-metal cabinet, heat-treated steel blades, heavy-duty AC geared motor, and rugged lifetime guaranteed waste bin. It features a user-friendly LED Control Panel, and has the power to shred staples and paper clips. This compact, rugged model easily provides on-site destruction of sensitive information for small businesses or the home office.

User-friendly Control Panel: Auto, Reverse, Bin Full Indicator, Start and Stop

Commercial Grade: Heat-treated solid steel cutting blades, all metal gears, and a powerful AC geared motor

**10.5" Feed Opening:** Handles sheets up to 10.5" wide, up to 7 sheets at a time

**Rugged All-Metal Cabinet:** Includes casters for mobility

Accepts Staples & Paper Clips: Durable steel cutting blades handle staples and paper clips with ease