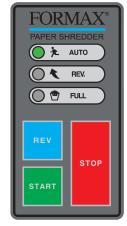

#### **LED Control Panel**

Auto Start/Stop: Optical sensor detects paper and starts operation automatically

Heat-Treated Solid Steel Cutting Blades: Specially ground for longevity and require minimal oiling

Cutter Auto Stop: If shredding is continuous for more than 30 minutes, cutter revolution stops

automatically

**Thermal Overload Protection** 

Safety Circuit Breaker: Ensures safe operation

Optical Sensor Sensitivity Recovery: Can be reset by pressing the stop button for 7 seconds