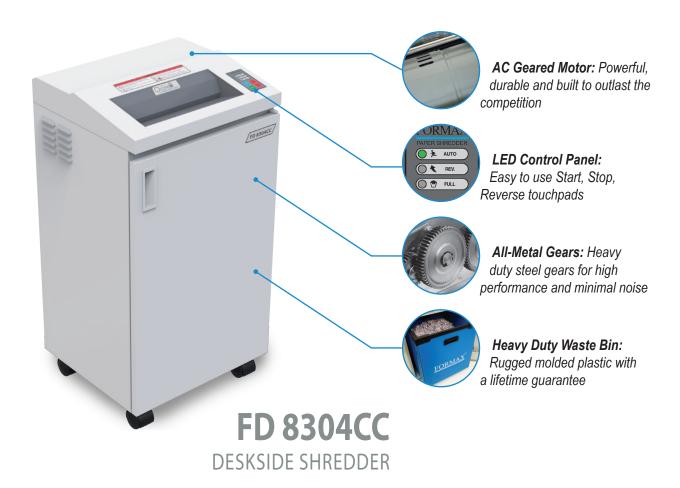

# Compact, powerful deskside shredder

The FD 8304CC Deskside Shredder combines space-saving design with commercial-grade components including an all-metal cabinet, heat-treated steel blades, heavy-duty AC geared-motor, and rugged lifetime guaranteed waste bin.

It features a user-friendly LED Control Panel, and has the power to shred staples and paper clips. This compact, rugged model easily provides on-site destruction of sensitive information for small businesses or the home office.

#### **LED Control Panel**

Auto Start/Stop: Optical sensor detects paper and starts operation automatically

Heat-Treated Solid Steel Cutting Blades: Specially ground for longevity and require minimal oiling

High Quality Geared Motor: Powerful, efficient AC geared-motor with heavy-duty steel gears for high

performance and minimal noise

#### **Auto Reverse**

**All-Metal Cabinet with casters** 

Door Safety Sensor: Motor stops automatically if cabinet door is opened

Waste Bin Full Sensor

Lifetime Guaranteed Heavy-Duty Waste Bin

Accepts staples and paper clips

<sup>\*</sup> Sheet capacity varies depending on paper and power supply

Easy-to-use LED control panel

Solid steel cutting blades, all metal gears, and powerful AC geared motor

Lifetime guaranteed heavy-duty molded plastic waste bin