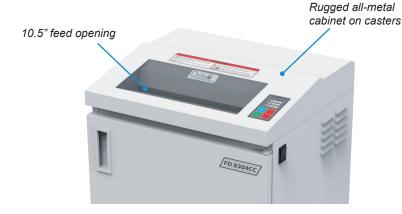

### **Specifications:**

| Cutting Style:          | Cross Cut                                       |
|-------------------------|-------------------------------------------------|
| Shred Size:             | 1/16" x 19/32" (2 x 15mm)                       |
| Sheet Capacity (70gsm): | 6 - 7 sheets *                                  |
| Speed:                  | 26 fpm (8m per minute)                          |
| Feed Opening:           | 10.5"                                           |
| Dimensions:             | 16.5" W x 15.3" D x 28.7" H (420 x 390 x 730mm) |
| Bin Capacity:           | 10.5 gal. (40 liters)                           |
| Weight:                 | 108 lbs. (49kg)                                 |
| Security Level:         | P-5                                             |
| Power Supply:           | 110V, 50/60Hz                                   |