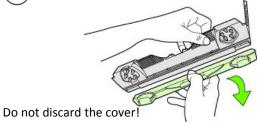

## 3 Install ink cartridges

**©** Open printhead latch fully.

d Remove caps.

Do not discard caps!

(e) Remove cover from printhead