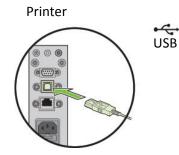

### To connect printer to computer using USB

(d) Connect USB cable when prompted.