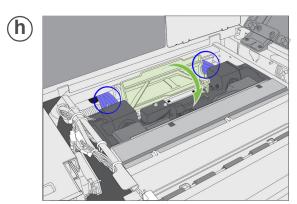

## 3 Install ink cartridges

**©** Open printhead latch fully.

d Remove caps.

Do not discard caps!

(e) Remove cover from printhead