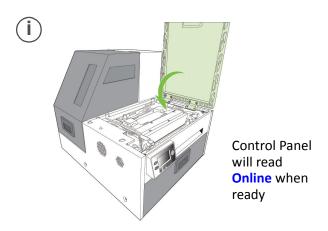

## 3 Install ink cartridges

**©** Open printhead latch fully.

d Remove caps.

Do not discard caps!

(e) Remove cover from printhead