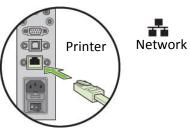

#### To connect printer to network

a Connect printer to network using Ethernet

To assign the printer a Static IP address, please see Selecting the Security Level in Chapter one of the User Manual before proceeding to step  ${\bf c}$ .