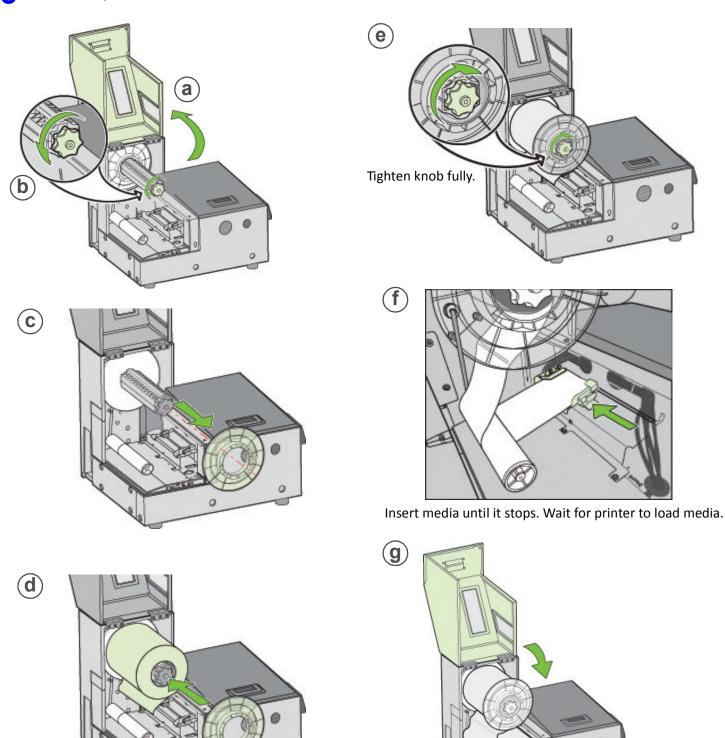

# **Unpack:**



1 Remove tape and packing materials

(a) Remove tapes.





(continued on next page)







**c** Remove cardboard.

Save the packing foam and cardboard!



Squeeze latches to open clamshell





### 2 Connect power





Do not connect the printer to a PC until prompted to do so during the Printer Driver Installation!



### Choose display language





If Language option is not available, see Selecting the Security Level on page 12 of the User's Manual.



## 3 Install ink cartridges









**©** Open printhead latch fully.



d Remove caps.

Do not discard caps!



(e) Remove cover from printhead



# f Slowly remove tape from electrical contacts and nozzles







Check that ink is flowing through the tubes on both sides of the printhead.



## 5 Load sample media



Flat side against media roll.

### 6 Print test label

Requires 6" x 4" (included as sample media) or 4" x 6" labels with inter-label gap.



#### Sample PQ Plot 6x4



#### Top Section:

- Lines are defined with no missing nozzles
- Lines are printed in order: Yellow, Black, Cyan, Black, Magenta
- Vertical dashed lines are straight

#### Middle Section:

- All yellow, black, cyan, black, magenta lines are printed
- No color mixing on the color bars
- Numbers 1, 3, 5 are visible

#### **Bottom Section:**

- Lines are defined with no missing nozzles
- Lines are printed in order: Yellow, Black, Cyan, Black, Magenta

#### Overall:

• No streaking or smearing

7 Install printer driver

Before installing printer driver, ensure the computer meets minimum system requirements (see "System Requir