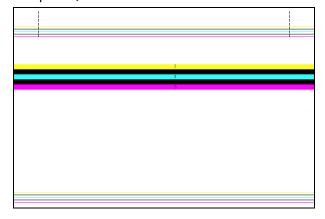

#### Sample PQ Plot 6x4

#### Top Section:

- Lines are defined with no missing nozzles
- Lines are printed in order: Yellow, Black, Cyan, Black, Magenta
- Vertical dashed lines are straight

#### Middle Section:

- All yellow, black, cyan, black, magenta lines are printed
- No color mixing on the color bars
- Numbers 1, 3, 5 are visible

#### **Bottom Section:**

- Lines are defined with no missing nozzles
- Lines are printed in order: Yellow, Black, Cyan, Black, Magenta

#### Overall:

• No streaking or smearing

7 Install printer driver

Before installing printer driver, ensure the computer meets minimum system requirements (see "System Requirements" in the User Manual Appendix).