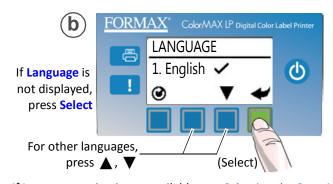

### Choose display language

If Language option is not available, see Selecting the Security Level on page 12 of the User's Manual.