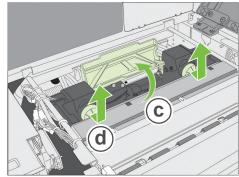

## 3 Install ink cartridges

**©** Open printhead latch fully.

d Remove caps.

Do not discard caps!

(e) Remove cover from printhead

# f Slowly remove tape from electrical contacts and nozzles

Check that ink is flowing through the tubes on both sides of the printhead.