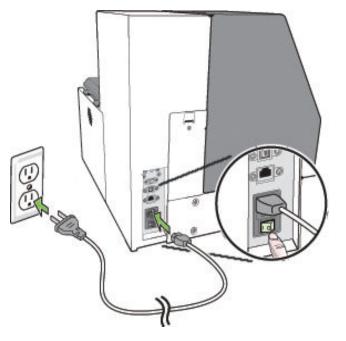

### 2 Connect power

Do not connect the printer to a PC until prompted to do so during the Printer Driver Installation!