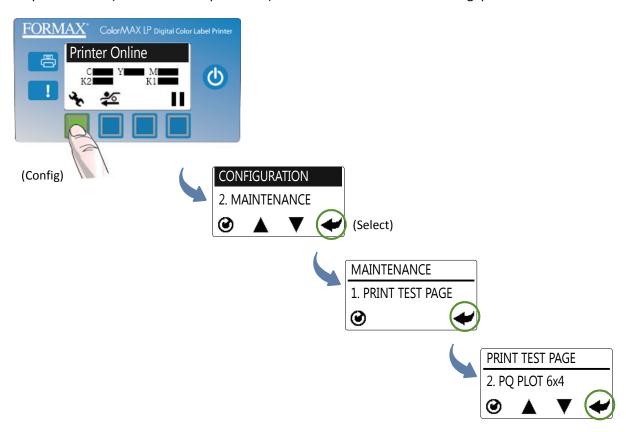

### 6 Print test label

Requires 6" x 4" (included as sample media) or 4" x 6" labels with inter-label gap.

#### Sample PQ Plot 6x4