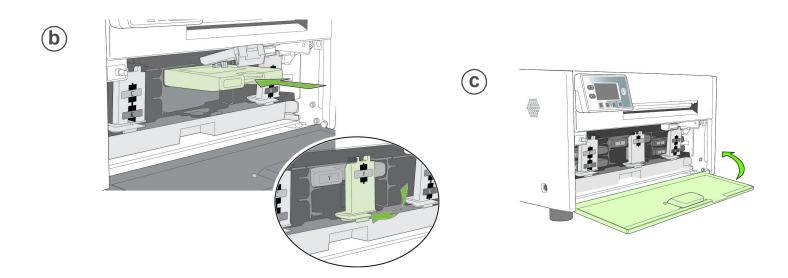

## 3 Install ink cartridges

**©** Open printhead latch fully.

d Remove caps.

Do not discard caps!

(e) Remove cover from printhead

# f Slowly remove tape from electrical contacts and nozzles

Check that ink is flowing through the tubes on both sides of the printhead.