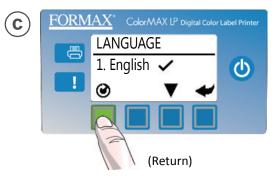

### Choose display language

If Language option is not available, see Selecting the Security Level on page 12 of the User's Manual.