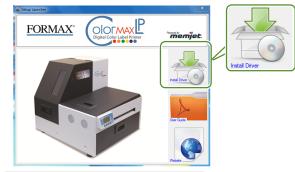

# Quick Setup and Installation Guide

For more detailed information, insert the Installation Disc into the PC and click the **User Guide** button on the Setup Launcher main page.

#### Overall:

• No streaking or smearing

7 Install printer driver

Before installing printer driver, ensure the computer meets minimum system requirements (see "System Requirements" in the User Manual Appendix).