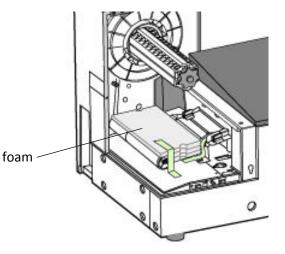

# **Unpack:**

1 Remove tape and packing materials

(a) Remove tapes.

(continued on next page)

**c** Remove cardboard.

Save the packing foam and cardboard!

Squeeze latches to open clamshell