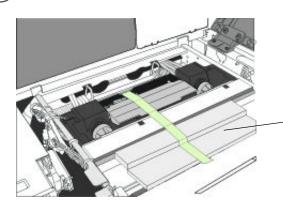

### 6 Print test label

Requires 6" x 4" (included as sample media) or 4" x 6" labels with inter-label gap.