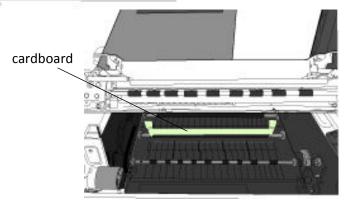

# **Unpack:**

1 Remove tape and packing materials

(a) Remove tapes.

(continued on next page)

**c** Remove cardboard.

Save the packing foam and cardboard!

Squeeze latches to open clamshell