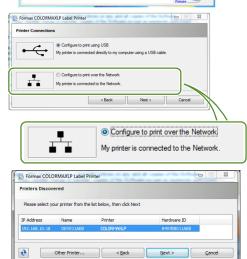

### To connect printer to computer using USB

(d) Connect USB cable when prompted.

#### To connect printer to network

a Connect printer to network using Ethernet

To assign the printer a Static IP address, please see Selecting the Security Level in Chapter one of the User Manual before proceeding to step  ${\bf c}$ .