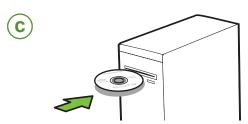

# Quick Setup and Installation Guide

For more detailed information, insert the Installation Disc into the PC and click the **User Guide** button on the Setup Launcher main page.

#### Overall:

• No streaking or smearing

7 Install printer driver

Before installing printer driver, ensure the computer meets minimum system requirements (see "System Requirements" in the User Manual Appendix).