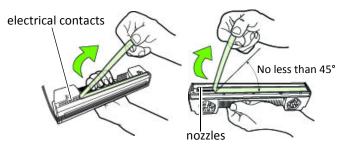

# f Slowly remove tape from electrical contacts and nozzles

Check that ink is flowing through the tubes on both sides of the printhead.