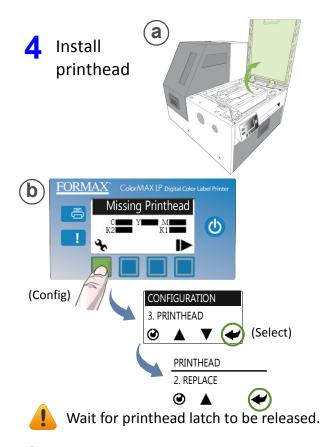

## 3 Install ink cartridges

**©** Open printhead latch fully.

d Remove caps.

Do not discard caps!

(e) Remove cover from printhead