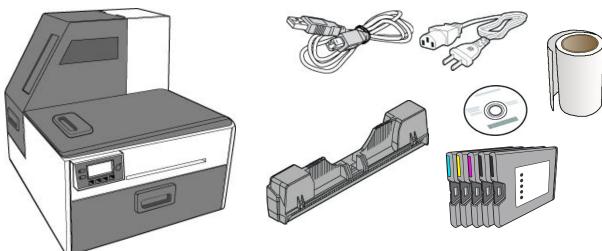

# **Unpack:**

1 Remove tape and packing materials

(a) Remove tapes.

(continued on next page)

**c** Remove cardboard.

Save the packing foam and cardboard!

Squeeze latches to open clamshell