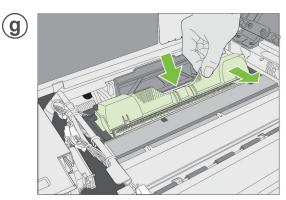

## 3 Install ink cartridges

**©** Open printhead latch fully.

d Remove caps.

Do not discard caps!

(e) Remove cover from printhead