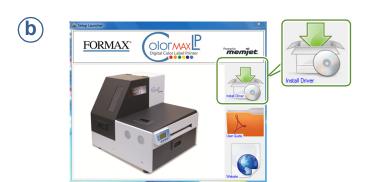

#### Overall:

• No streaking or smearing

7 Install printer driver

Before installing printer driver, ensure the computer meets minimum system requirements (see "System Requirements" in the User Manual Appendix).