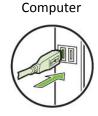

### To connect printer to computer using USB

(d) Connect USB cable when prompted.