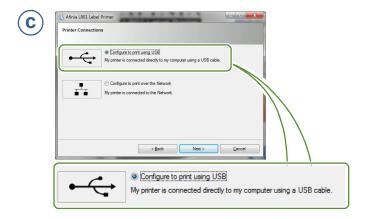

### To connect printer to computer using USB

(d) Connect USB cable when prompted.