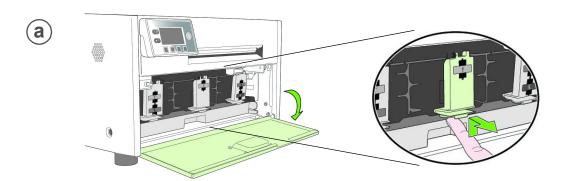

## 3 Install ink cartridges

**©** Open printhead latch fully.

d Remove caps.

Do not discard caps!

(e) Remove cover from printhead