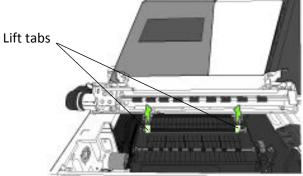

## 3 Install ink cartridges

**©** Open printhead latch fully.

d Remove caps.

Do not discard caps!

(e) Remove cover from printhead