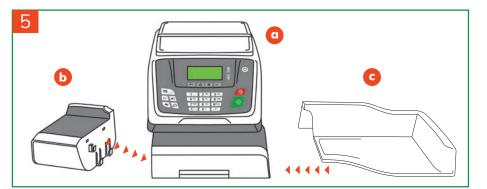

Open the meter cover. Place the meter (h) into the meter bay and slide in until it fits securely into position. Close the meter cover.

Lift the mailing system base (a) slightly on the left hand side and align the hooks to attach the feeding table (b). Attach the catch tray (c) to the right hand side of the mailing system base .