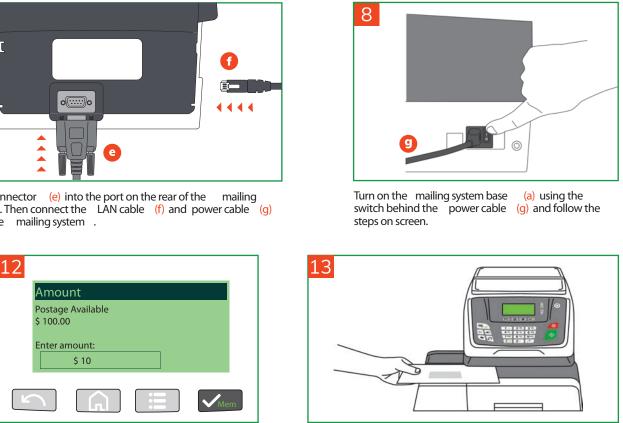

test ink alignment.

Once back on the home screen, press the coins button and then select '2' to add funds. Enter the amount and then press the white check button.

Select LAN and press 'OK' to test connection type.

Complete the declaration by following the steps on screen.