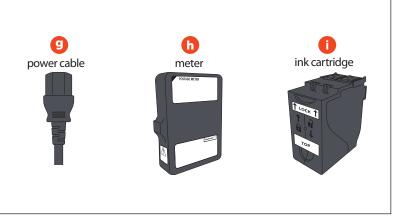

## Mailing Systems – Mint 110 Series Mailing System Quick Installation Guide

Unpack all components from the box, remove packaging and any transit tape.

Lift the cover of the mailing system base (a) to reveal the meter (h) and ink cartridge (i) bays.

Open the meter cover. Place the meter (h) into the meter bay and slide in until it fits securely into position. Close the meter cover.

Lift the mailing system base (a) slightly on the left hand side and align the hooks to attach the feeding table (b). Attach the catch tray (c) to the right hand side of the mailing system base .

# **FORMAX**<sup>®</sup>

Insert the ink cartridge (i) into the ink bay with the 'TOP' sticker facing upwards. Push the ink cartridge (i) towards the back of the mailing system base until you hear a 'click'. Close the cover.