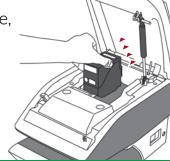

# **FORMAX**<sup>®</sup>

Insert the ink cartridge (i) into the ink bay with the 'TOP' sticker facing upwards. Push the ink cartridge (i) towards the back of the mailing system base until you hear a 'click'. Close the cover.