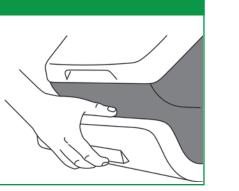

on the keypad 1. Press

to stop the motor.

2. Under the base, lift up and release handle, and using your other hand, remove the jammed envelope.