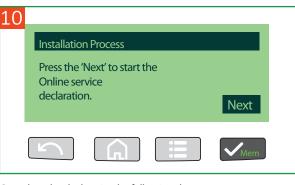

s.



Open the meter cover. Place the meter (h) into the meter bay and slide in until it fits securely into position. Close the meter cover.



Lift the mailing system base (a) slightly on the left hand side and align the hooks to attach the feeding table (b). Attach the catch tray (c) to the right hand side of the mailing system base .



Lower weighing platform release panel (tailgate) at rear of the mailing system base (a) . Place weighing platform (d) on top of the mailing system base and slide forward to lock. Lift release panel and secure clip cable into place.



test ink alignment.





Once back on the home screen, press the coins button and then select '2' to add funds. Enter the amount and then press the white check button.



Select LAN and press 'OK' to test connection type.



Complete the declaration by following the steps on screen.

# **FORMAX**<sup>®</sup>





Insert the ink cartridge (i) into the ink bay with the 'TOP' sticker facing upwards. Push the ink cartridge (i) towards the back of the mailing system base until you hear a 'click'. Close the cover.

Your mailing system base is now ready to use. Please turn this sheet over for your Quick Start Guide.





### Changing the Ink Cartridge

- 1. When installing an ink cartridge, remove the protective strips from the printing heads.
- 2. Lift mailing system cover and follow instructions printed on sticker inside.







on the keypad 1. Press

to stop the motor.

2. Under the base, lift up and release handle, and using your other hand, remove the jammed envelope.





### **Adding Funds**

Press button t