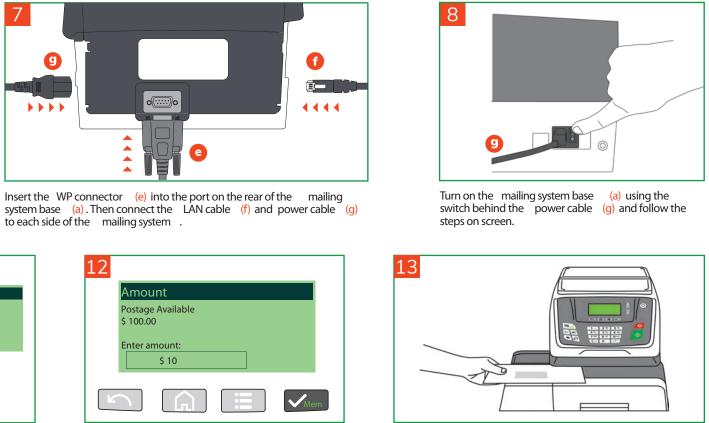

test ink alignment.

Once back on the home screen, press the coins button and then select '2' to add funds. Enter the amount and then press the white check button.

Select LAN and press 'OK' to test connection type.

Complete the declaration by following the steps on screen.