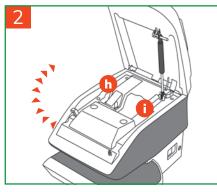

## Mailing Systems – Mint 110 Series Mailing System Quick Installation Guide

Unpack all components from the box, remove packaging and any transit tape.

Lift the cover of the mailing system base (a) to reveal the meter (h) and ink cartridge (i) bays.

Open the meter cover. Place the meter (h) into the meter bay and slide in until it fits securely into position. Close the meter cover.

Lift the mailing system base (a) slightly on the left hand side and align the hooks to attach the feeding table (b). Attach the catch tray (c) to the right hand side of the mailing system base .

# **FORMAX**<sup>®</sup>

Insert the ink cartridge (i) into the ink bay with the 'TOP' sticker facing upwards. Push the ink cartridge (i) towards the back of the mailing system base until you hear a 'click'. Close the cover.