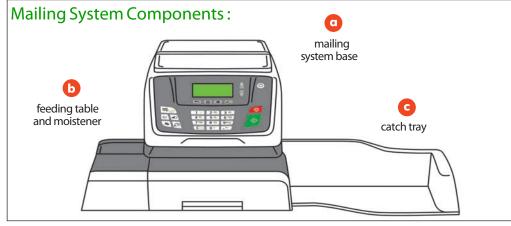

## Mailing Systems – Mint 110 Series Mailing System Quick Installation Guide

Unpack all components from the box, remove packaging and any transit tape.

Lift the cover of the mailing system base (a) to reveal the meter (h) and ink cartridge (i) bays.

Open the meter cover. Place the meter (h) into the meter bay and slide in until it fits securely into position. Close the meter cover.

Lift the mailing system base (a) slightly on the left hand side and align the hooks to attach the feeding table (b). Attach the catch tray (c) to the right hand side of the mailing system base .