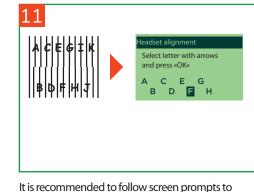

test ink alignment.

Once back on the home screen, press the coins button and then select '2' to add funds. Enter the amount and then press the white check button.

Select LAN and press 'OK' to test connection type.