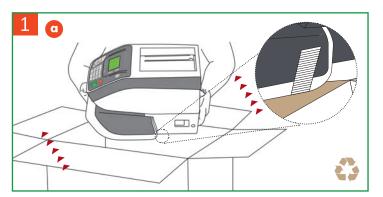

## Mailing Systems – Mint 110 Series Mailing System Quick Installation Guide

Unpack all components from the box, remove packaging and any transit tape.

Lift the cover of the mailing system base (a) to reveal the meter (h) and ink cartridge (i) bays.