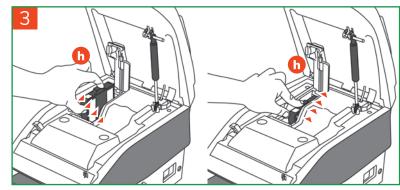

### Changing the Ink Cartridge

- 1. When installing an ink cartridge, remove the protective strips from the printing heads.
- 2. Lift mailing system cover and follow instructions printed on sticker inside.