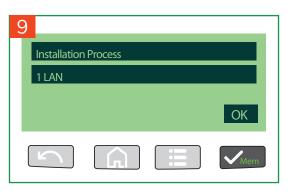

test ink alignment.

Once back on the home screen, press the coins button and then select '2' to add funds. Enter the amount and then press the white check button.

Select LAN and press 'OK' to test connection type.