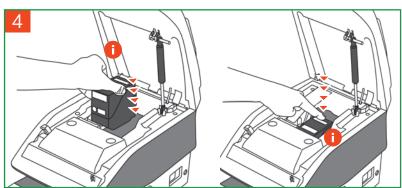

# **FORMAX**<sup>®</sup>

Insert the ink cartridge (i) into the ink bay with the 'TOP' sticker facing upwards. Push the ink cartridge (i) towards the back of the mailing system base until you hear a 'click'. Close the cover.