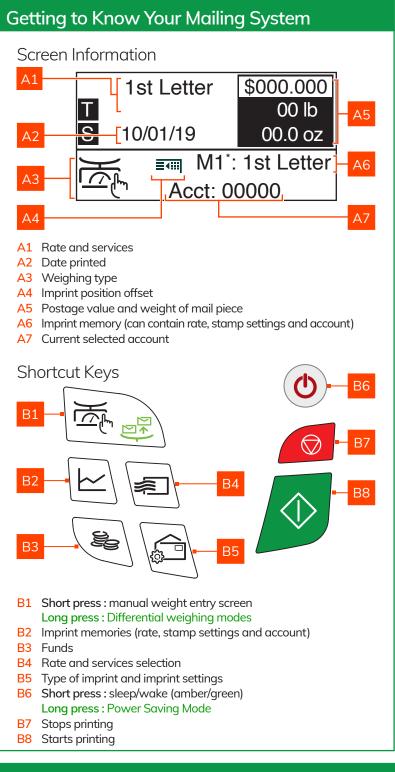

r of the mailing system base (a) . Place weighing platform (d) on top of the mailing system base and slide forward to lock. Lift release panel and secure clip cable into place.



test ink alignment.





Once back on the home screen, press the coins button and then select '2' to add funds. Enter the amount and then press the white check button.



Select LAN and press 'OK' to test connection type.



Complete the declaration by following the steps on screen.

# **FORMAX**<sup>®</sup>





Insert the ink cartridge (i) into the ink bay with the 'TOP' sticker facing upwards. Push the ink cartridge (i) towards the back of the mailing system base until you hear a 'click'. Close the cover.

Your mailing system base is now ready to use. Please turn this sheet over for your Quick Start Guide.





### Changing the Ink Cartridge

- 1. When installing an ink cartridge, remove the protective strips from the printing heads.
- 2. Lift mailing system cover and follow instructions printed on sticker inside.







on the keypad 1. Press

to stop the motor.

2. Under the base, lift up and release handle, and using your other hand, remove the jammed envelope.





### **Adding Funds**

Press button to access 'Funds' menu and select #2: Add Funds. Follow prompts on screen.

Note : in order to add funds to the mailing system there must be funds available in your postage account.