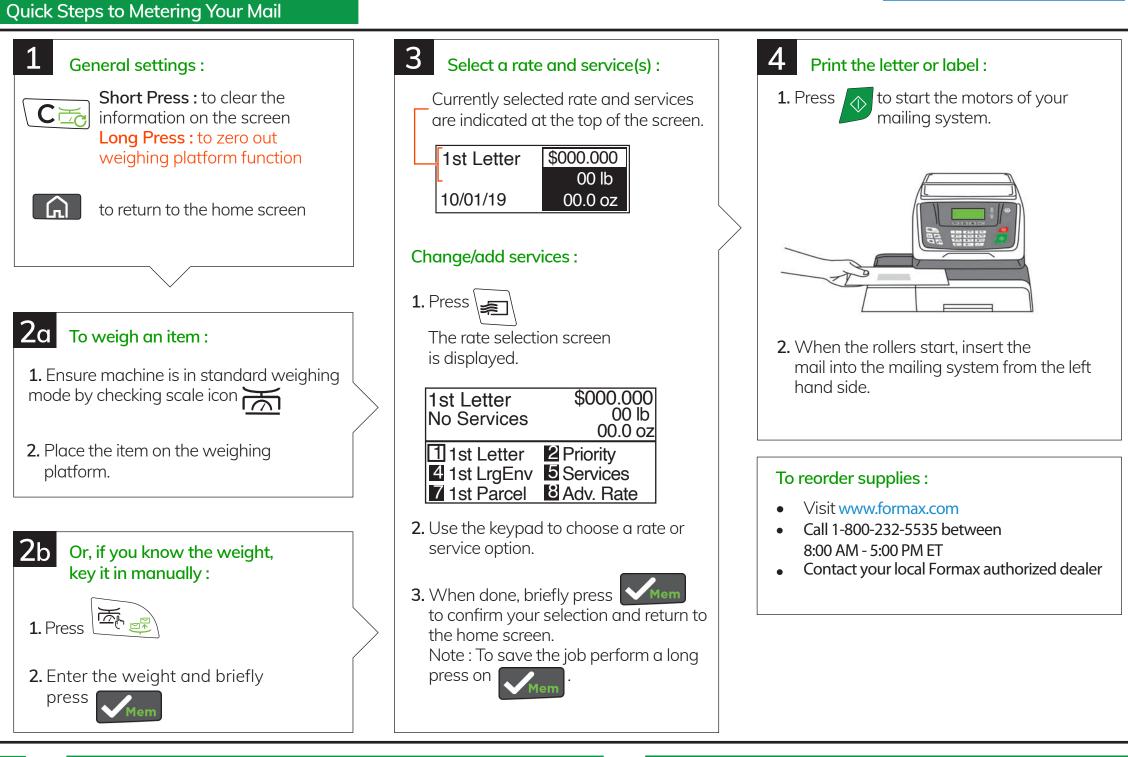

### **Adding Funds**

Press button to access 'Funds' menu and select #2: Add Funds. Follow prompts on screen.

Note : in order to add funds to the mailing system there must be funds available in your postage account.