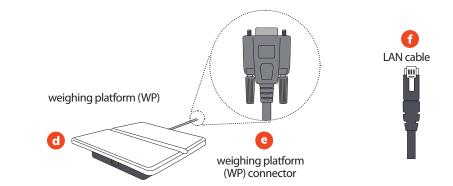

Lower weighing platform release panel (tailgate) at rear of the mailing system base (a) . Place weighing platform (d) on top of the mailing system base and slide forward to lock. Lift release panel and secure clip cable into place.