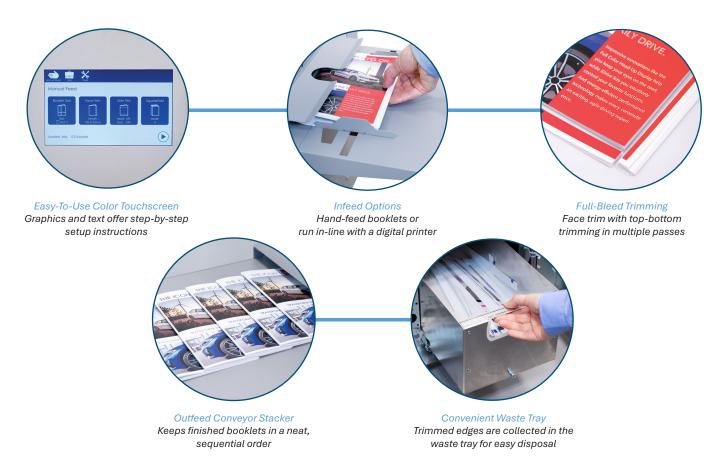

## STANDARD FEATURES

Squares bindings on booklets up to 50 folded/stapled sheets

Graphics-based color touchscreen

Squares and face trims in a single pass

Automatic belt stacker keeps booklets in a neat, sequential order

Waste tray is easy to access and empty

Rugged, all metal unit with heavy-duty casters

Automatic / manual settings

 $\label{pressure setting for perfectly squared bindings } Adjustable\ pressure\ setting\ for\ perfectly\ squared\ bindings$ 

Hand-feed or use in-line with digital printer

Programmable jobs

 ${\bf Choose \ from \ standard \ sheet \ sizes, \ or \ create \ custom \ settings}$ 

Full-bleed trimming with multiple passes

Resettable counter