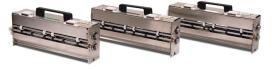

The FlashCard XL comes with a standard 3.5" cutting cassette to produce 24-up 2" x 3.5" business cards. **Optional interchangeable cutting cassettes** are available to produce various size pieces including 5" x 7" cards, 3.5" x 5" postcards, 4" x 5" photos, 8.5" x 11" full bleed brochures, 11" x 17" menus, gift tags, mailers, and more.

### **Heavy Duty Quick-Change Cutting Cassettes:**

FC-XL05 - Standard 3.5" Cassette

FC-XL20 - Optional 11" Cassette

FC-XL30 - Optional 5" Cassette