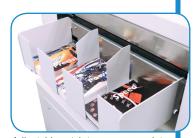

Shown on optional cabinet with casters and high density waste bin

Adjustable catch tray accommodates a variety of finished card sizes

Heavy-duty cutting cassettes are interchangeable in seconds

Waste bin collects paper scraps and is easy to empty