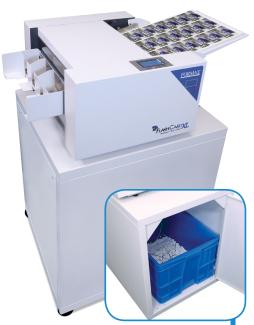

Featuring a user-friendly LCD display, it's easy for operators to choose one of 6 pre-programmed jobs or enter and save up to 10 custom cuts. The FlashCard XL is pre-programmed to process 12" x 18" and 13" x 19" printed sheets. The infeed tray holds up to forty 200gsm sheets at a time, and can accommodate paper weights up to 350gsm / 130# cover. The optional cabinet with wastebin is ideal for users with increased volume, and features casters for easy movement and storage.

Paper Weights: Accommodates paper up to 350gsm / 130# cover

Interlocking Cover: Blade will stop if cover is opened.

Optional FC-XL50 Cabinet: All metal cabinet on casters, with heavy duty waste bin for paper scraps

Shown on optional cabinet with casters and high density waste bin

Adjustable catch tray accommodates a variety of finished card sizes

Heavy-duty cutting cassettes are interchangeable in seconds

Waste bin collects paper scraps and is easy to empty