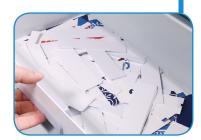

The FlashCard XL comes with a standard 3.5" cutting cassette to produce 24-up 2" x 3.5" business cards. **Optional interchangeable cutting cassettes** are available to produce various size pieces including 5" x 7" cards, 3.5" x 5" postcards, 4" x 5" photos, 8.5" x 11" full bleed brochures, 11" x 17" menus, gift tags, mailers, and more.

### **Examples of Pre-Programmed Jobs:**

24-up 2" x 3.5" Business Cards Standard FC-XL05 - 3.5" Cassette

9-up 3.5" x 5" Postcards Standard FC-XL05 - 3.5" Cassette

**4-up 5" x 7" Postcards** Optional FC-XL30 - 5" Cassette

Shown on optional cabinet with casters and high density waste bin

Adjustable catch tray accommodates a variety of finished card sizes

Heavy-duty cutting cassettes are interchangeable in seconds

Waste bin collects paper scraps and is easy to empty