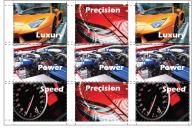

The FlashCard XL comes with a standard 3.5" cutting cassette to produce 24-up 2" x 3.5" business cards. **Optional interchangeable cutting cassettes** are available to produce various size pieces including 5" x 7" cards, 3.5" x 5" postcards, 4" x 5" photos, 8.5" x 11" full bleed brochures, 11" x 17" menus, gift tags, mailers, and more.

### **Examples of Pre-Programmed Jobs:**

24-up 2" x 3.5" Business Cards Standard FC-XL05 - 3.5" Cassette

9-up 3.5" x 5" Postcards Standard FC-XL05 - 3.5" Cassette

**4-up 5" x 7" Postcards** Optional FC-XL30 - 5" Cassette