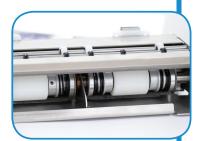

Using an automatic friction-feed system, the FlashCard XL has the ability to cut coated and uncoated paper, laminated sheets, and card stock. Its precision cutting blades are self-sharpening and **accurate up to 0.1mm**. Users can also enhance accuracy by using the **built-in registration mark reader**.

Registration Mark Sensor: Reads printed mark on sheets to enhance accuracy

Handles a Variety of Paper Stocks: Easily processes coated, uncoated and laminated sheets

**Paper Sizes:** 12" x 18" and 13" x 19" sheets

### **Heavy Duty Quick-Change Cutting Cassettes:**

FC-XL05 - Standard 3.5" Cassette

FC-XL20 - Optional 11" Cassette

FC-XL30 - Optional 5" Cassette

Shown on optional cabinet with casters and high density waste bin

Adjustable catch tray accommodates a variety of finished card sizes

Heavy-duty cutting cassettes are interchangeable in seconds

Waste bin collects paper scraps and is easy to empty