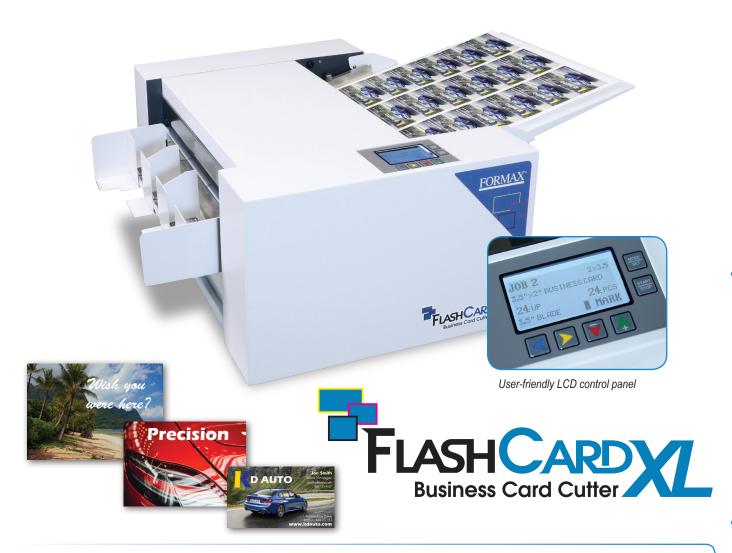

Featuring a user-friendly LCD display, it's easy for operators to choose one of 6 pre-programmed jobs or enter and save up to 10 custom cuts. The FlashCard XL is pre-programmed to process 12" x 18" and 13" x 19" printed sheets. The infeed tray holds up to forty 200gsm sheets at a time, and can accommodate paper weights up to 350gsm / 130# cover. The optional cabinet with wastebin is ideal for users with increased volume, and features casters for easy movement and storage.

#### Features:

User-Friendly LCD Control Panel: Easily set up jobs, use programmed settings, or create custom cuts

Heavy Duty Quick-Change Cutting Cassettes: Standard 3.5" cassette cuts 24-up business cards,