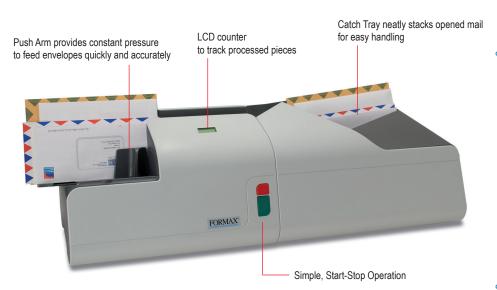

## **Standard Features:**

- Neatly slits one side of the envelope, leaving contents intact and no messy paper scraps to remove
- Simple to Use: Load your envelopes, press start, then remove opened mail at the other end
- Processes up to 300 envelopes per minute
- Handles a variety of mail sizes without pre-sorting, from #10 to flats
- Resettable LCD counter tracks processed mail
- Catch Tray holds up to 80 #10 envelopes
- Compact design for any environment

#### Quick, Simple, Efficient

Why waste time opening mail by hand? Maximize productivity and distribute incoming mail faster throughout your organization with the Formax FD 452 Envelope Opener.

The FD 452 is quick to set up and simple to use. Load mail, press start and that's it! The innovative cutting mechanism slits one side of the envelope so the contents are left undamaged, with no messy paper scraps to clean up. Users can then safely extract envelope contents without the risk of sharp edges.

Using the FD 452, you can open a variety of envelope sizes at once, from #10 to flats, without pre-sorting. A unique Push Arm provides constant pressure to feed mixed sized envelopes quickly and accurately. The LCD counter is resettable to easily track the number of pieces processed. With a speed of up to 300 envelopes per minute and a catch tray capacity of up to 80 #10 envelopes, your mail will be ready in no time.