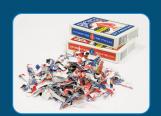

## Commercial-grade power for highly-sensitive casino game pieces

In the casino and gaming industry, security is a top priority, both on the gaming floor and behind the scenes. Reduce the risk of fraud with the FD 87 Casino Shredder. This specially-designed unit combines user-friendly features with the industrial strength needed to ensure retired gaming pieces stay out of the wrong hands. Solid-steel cutting blades and a heavy-duty motor shred entire decks of playing cards, multiple dice, casino chips, and gaming tokens. Simply open the enclosed shredding chamber, drop in the items, close the latch, and press Start on the LED Control Panel. Shredded particles are then collected in the rugged molded plastic waste bin for secure disposal.