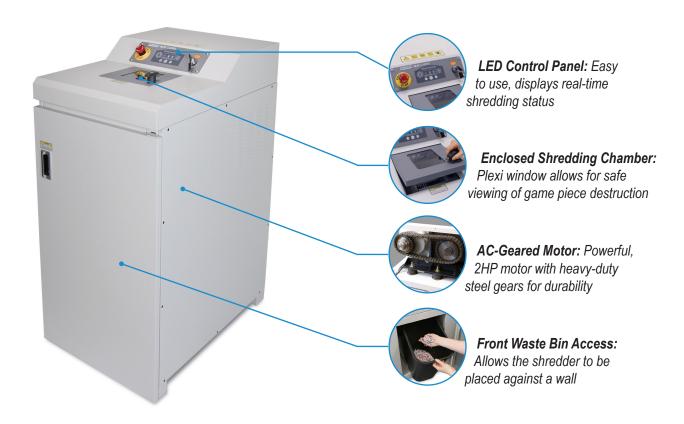

## Commercial-grade power for highly-sensitive casino game pieces

In the casino and gaming industry, security is a top priority, both on the gaming floor and behind the scenes. Reduce the risk of fraud with the FD 87 Casino Shredder. This specially-designed unit combines user-friendly features with the industrial strength needed to ensure retired gaming pieces stay out of the wrong hands. Solid-steel cutting blades and a heavy-duty motor shred entire decks of playing cards, multiple dice, casino chips, and gaming tokens. Simply open the enclosed shredding chamber, drop in the items, close the latch, and press Start on the LED Control Panel. Shredded particles are then collected in the rugged molded plastic waste bin for secure disposal.

User-Friendly Control Panel LED indicators, key lock, large emergency stop button

Heat-Treated Steel Cutting Blades Durable solid steel blades shred chips, tokens, dice, cards

Chain-Driven AC-Geared Motor Can shred 3 decks of cards, 20 dice, or 40 casino chips per cycle

Front-Access Waste Bin Shredder can be placed against a wall to save space

Enclosed Shredding Chamber Plexiglas cover allows for safe viewing of game piece destruction

## **OPERATING FEATURES**

Fully enclosed shredding chamber

Heat-treated steel cutting blades

Shreds cards, dice, chips, tokens

Plexiglas viewing window

LED control panel

Front access waste bin

Rugged, powerful AC-geared motor