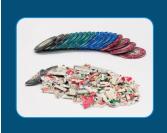

## Commercial-grade power for highly-sensitive casino game pieces

In the casino and gaming industry, security is a top priority, both on the gaming floor and behind the scenes. Reduce the risk of fraud with the FD 87 Casino Shredder. This specially-designed unit combines user-friendly features with the industrial strength needed to ensure retired gaming pieces stay out of the wrong hands. Solid-steel cutting blades and a heavy-duty motor shred entire decks of playing cards, multiple dice, casino chips, and gaming tokens. Simply open the enclosed shredding chamber, drop in the items, close the latch, and press Start on the LED Control Panel. Shredded particles are then collected in the rugged molded plastic waste bin for secure disposal.

## **SPECIFICATIONS**

Cutting Style Cross Cut

Capacity Per Cycle\* Up to 3 decks of cards, 20 dice,

40 casino chips (clay or plastic)

Feed Opening 4.75" W x 6" L (12 x 15cm)

Shred Size - Cards ≤ .19" x 3" (4.8 x 76mm)