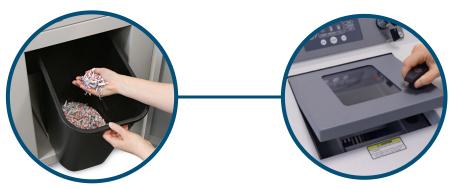

## Commercial-grade power for highly-sensitive casino game pieces

In the casino and gaming industry, security is a top priority, both on the gaming floor and behind the scenes. Reduce the risk of fraud with the FD 87 Casino Shredder. This specially-designed unit combines user-friendly features with the industrial strength needed to ensure retired gaming pieces stay out of the wrong hands. Solid-steel cutting blades and a heavy-duty motor shred entire decks of playing cards, multiple dice, casino chips, and gaming tokens. Simply open the enclosed shredding chamber, drop in the items, close the latch, and press Start on the LED Control Panel. Shredded particles are then collected in the rugged molded plastic waste bin for secure disposal.

Front-Access Waste Bin Shredder can be placed against a wall to save space

Enclosed Shredding Chamber Plexiglas cover allows for safe viewing of game piece destruction

Lifetime guaranteed heavy-duty waste bin

Auto cleaning

Waste bin full sensor

All-metal cabinet with casters

Safety key lock

Large emergency stop button

Circuit breaker

Thermal overload protection