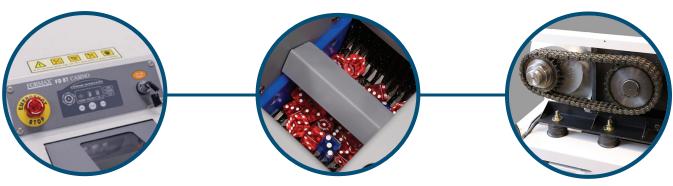

User-Friendly Control Panel LED indicators, key lock, large emergency stop button

Heat-Treated Steel Cutting Blades Durable solid steel blades shred chips, tokens, dice, cards

Chain-Driven AC-Geared Motor Can shred 3 decks of cards, 20 dice, or 40 casino chips per cycle

Front-Access Waste Bin Shredder can be placed against a wall to save space

Enclosed Shredding Chamber Plexiglas cover allows for safe viewing of game piece destruction

## **OPERATING FEATURES**

Fully enclosed shredding chamber

Heat-treated steel cutting blades

Shreds cards, dice, chips, tokens

Plexiglas viewing window

LED control panel

Front access waste bin

Rugged, powerful AC-geared motor

Lifetime guaranteed heavy-duty waste bin

Auto cleaning

Waste bin full sensor

All-metal cabinet with casters

Safety key lock

Large emergency stop button

Circuit breaker

Thermal overload protection