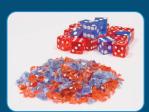

## Commercial-grade power for highly-sensitive casino game pieces

In the casino and gaming industry, security is a top priority, both on the gaming floor and behind the scenes. Reduce the risk of fraud with the FD 87 Casino Shredder. This specially-designed unit combines user-friendly features with the industrial strength needed to ensure retired gaming pieces stay out of the wrong hands. Solid-steel cutting blades and a heavy-duty motor shred entire decks of playing cards, multiple dice, casino chips, and gaming tokens. Simply open the enclosed shredding chamber, drop in the items, close the latch, and press Start on the LED Control Panel. Shredded particles are then collected in the rugged molded plastic waste bin for secure disposal.

Shred Size - Dice ≤ .5" x .5" (13 x 13mm)

Shred Size - Chip/Token  $\leq$  .75" x 1.5" (1.5" Chip) (19 x 38mm)

Dimensions 24" W x 36" D x 48.5" H

(61 x 91 x 123cm)

plus room to open waste bin door

Bin Capacity 7 gal (26.5l)