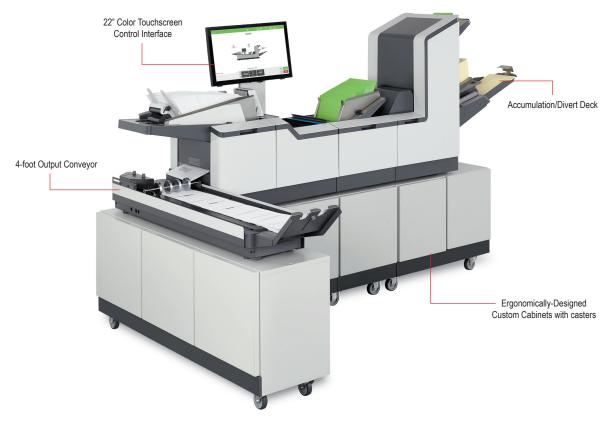

- Modular design
- Up to 8 modules with up to 17 feeders
- 22" color touchscreen
- Processes up to 4,500 envelopes/hour
- Unlimited programmable jobs

www.formax.com

Local Dealer:

The **7104 Series** is available in 3 configurations, with an optional **Productivity Package**. Its modular design offers up to **eight modules** with up to **17 feed stations**, **high-capacity feeders**, and a **standard capacity of up to 1,500 sheets**. Feeder combinations include: one 1,000-sheet feeder, one 500-sheet and one 1,000-sheet feeder, or three 500-sheet feeders. The 7104 Series processes **up to 4,500\* envelopes per hour** and **folds up to 8 sheets at a time**. Standard features include a **22" color touchscreen, unlimited programmable jobs**, an **accumulator/divert deck, custom cabinets on casters**, and a **high-capacity envelope feeder**, and **4-foot output conveyor**. A variety of **intelligence features**, **modules**, and **output options** are also available, in addition to the Productivity Package.