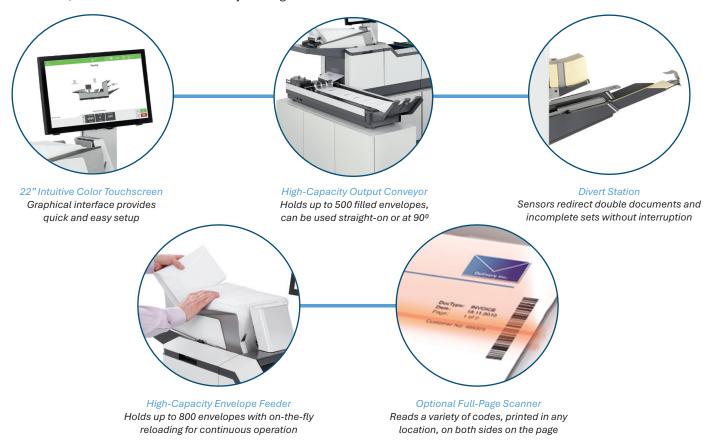

- Modular design
- Up to 8 modules with up to 17 feeders
- 22" color touchscreen
- Processes up to 4,500 envelopes/hour
- Unlimited programmable jobs

www.formax.com

Local Dealer:

The **7104 Series** is available in 3 configurations, with an optional **Productivity Package**. Its modular design offers up to **eight modules** with up to **17 feed stations**, **high-capacity feeders**, and a **standard capacity of up to 1,500 sheets**. Feeder combinations include: one 1,000-sheet feeder, one 500-sheet and one 1,000-sheet feeder, or three 500-sheet feeders. The 7104 Series processes **up to 4,500\* envelopes per hour** and **folds up to 8 sheets at a time**. Standard features include a **22" color touchscreen, unlimited programmable jobs**, an **accumulator/divert deck, custom cabinets on casters**, and a **high-capacity envelope feeder**, and **4-foot output conveyor**. A variety of **intelligence features**, **modules**, and **output options** are also available, in addition to the Productivity Package.

## STANDARD FEATURES **OPTIONS SPECIFICATIONS** Modular design Single or multi-code reading licenses Speed (1-sheet letter fold) Up to 4,500/5,500\* per hour 22" color touchscreen Accumulation Speed (multi) Up to 6,900/9,400\* per hour 2-sided code reading Quick and easy setup Productivity package Feeders Up to 17 Unlimited programmable jobs **Tower Feeder Capacity** Standard 1F: one 1,000-sheet feeder Insert feeders Inserts up to 6mm thick Standard 2F: one 500 and one Intelligent feeders Up to 4,500 envelopes per hour 1,000-sheet feeder Standard 3: three 500-sheet feeders Folds up to 8 sheets at a time Feeder folders **Envelope Feeder Capacity** Up to 800 C, half, Z, double parallel, no fold BRE feeder High-capacity envelope feeder **Duty Cycle** Up to 180,000 pieces per month Envelope sorter/diverter Double document detection **Document Size** 5.5" W x 5.5"L to 9" W x 16" L Catch tray Divert tray (140 x 140mm to 229 x 406mm) Sorter catch tray Automatic document measurement **Envelope Size** #10, 6" x 9" (152 x 229mm) Bottom-feeding for easy reloading Insert/Booklet Thickness Up to 5/32" (4mm) Glossy paper capability 76.5" L x 36" H x 18.5" D Dimensions (tower 10-liter sealing solution reservoir (194 x 91 x 47cm) feeder w/inserter base) **Custom cabinets** Weight (tower w/inserter) 400 lbs. (181kg) High-capacity output conveyor Voltage 115V, 50/60 Hz, 10Amp Daily mail mode Safety Certifications UL, CE, FCC certified