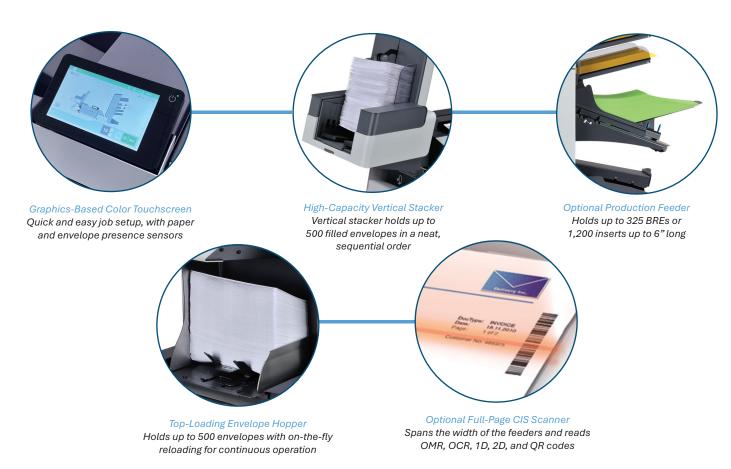

## STANDARD FEATURES **OPTIONS SPECIFICATIONS** 7" color touchscreen CIS scanner Speed Up to 4,000 pieces per hour Modular flexibility **Duty Cycle** Up to 60,000 pieces per month Thin booklet feeder AutoSet™ one-touch setup **Feeder Capacity** Up to 325 sheets, per feeder **Production feeders** Envelope & paper presence sensors **Envelope Hopper** Up to 325 envelopes, top-loading High-capacity vertical output stacker Side exit trays Up to 50 programmable jobs Vertical Output Stacker Up to 500 filled envelopes OMR, BCR, and OCR Sheet Size\* 3.5"- 14" H x 5" - 9" W Handles a variety of envelope sizes Short feed trays (89 x 356 x 229mm) Large, top-loading envelope hopper Programmable Jobs 402 Series Jogger Up to 50 C, Z, half, double parallel, no fold Daily mail mode Envelope Size\* 6.3" - 9.7" L x 3.5" - 6.3" W (160 - 246 x 89 - 160mm) Multi-feeding Dimensions 65" L x 32" H x 16.5" D Cascade mode (4-station) (165 x 81 x 42cm) Folds up to 10 sheets at once Weight (4-station) Approx. 242 lbs (110kg) Variable insert capability 100V AC 50/60Hz Power Eco mode Safety Certifications UL, CE, approved Double document detection \*Paper & envelope specifications may vary. All media must be tested Divert station