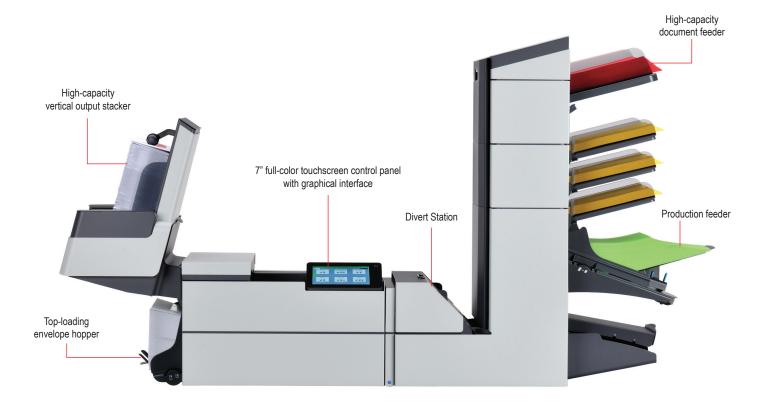

The versatile **6406 Series** can be configured with **2 to 6 stations** for flexibility, with various input configurations: a **high-capacity document feeder**, **1 or 2 high-capacity production feeders**, standard and special feeders, **thin booklet feeder**, and **short feed trays**. Standard features include a **7" full-color touchscreen**, **high-capacity vertical output stacker**, **top-loading envelope hopper**, **AutoSet™** one-touch setup, and **up to 50 programmable jobs**. It's powerful enough to fold up to 10 sheets (half fold) or up to 8 sheets (tri-fold) at one time. Documents requiring inspection can be delivered automatically to the **divert station**. An optional CIS Scanner reads OMR, 1D, 2D, QR codes, and OCR printed anywhere on the page.