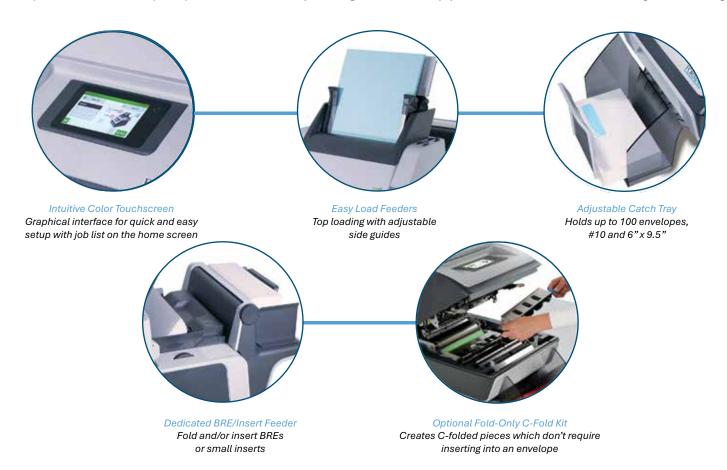

The FD 6104 Low-Volume Inserter features a full-color touchscreen control panel and wizard-based software to guide operators through setup and operation. It provides quick access to saved jobs, right on the home screen, while bold icons indicate the status of each feeder. Users can program up to 15 jobs for instant, one-touch operation. Standard features include 2 fully-automatic sheet feeders, 1 automatic insert/BRE feeder, double document detection, cascade mode, and ECO mode. It processes documents up to 14" in length, producing up to filled 1,350 envelopes per hour. With a small footprint, and affordable price point, it's ideal for any size organization to enjoy the benefits of automated folding and inserting.

## STANDARD FEATURES **SPECIFICATIONS OPTIONS** Color touchscreen **Feeder Capacity** Up to 100 sheets in each sheet feeder Fold-Only C-Fold Kit Up to 100 inserts in the insert feeder Up to 1,350 filled envelopes per hour Up to 100 outgoing envelopes Up to 15 programmable jobs **Fixed Speed** Up to 1,350 pieces per hour Dedicated BRE/insert feeder **Duty Cycle** Up to 5,000 pieces per month Adjustable catch tray **Folding Capacity** Up to 5 sheets at once Clamshell design Programmable Jobs Up to 15 Easy load feeders 5.6" - 8.9" W x 7" - 14" H Paper Size Accumulates sheets before folding (142 - 226mm W x 178 - 356mm H) Double document detection Paper Weight 18 - 30 lbs (68 - 113gsm) C, V, Double Parallel, no fold Insert/BRE Size 5.6" - 8.9" W x 3.5" - 5.9" H (142 - 226mm W x 89 - 150mm H) Fold without inserting Outgoing Envelope Size 8.8" - 9.5" W x 4.1" - 6" H Folds up to 5 sheets (224 - 241mm W x 104 - 152mm H) Resettable counter Dimensions 26" L x 17" W x 22" H w/o Catch Tray (66 x 43 x 56cm) ECO mode Weight 82 lbs (37kg) Daily mail mode 120 Volts AC 50/60Hz Voltage Seal and non-seal capabilities Safety Certifications **UL** approved Cascade mode 6/2024 www.formax.com New Hampshire, USA