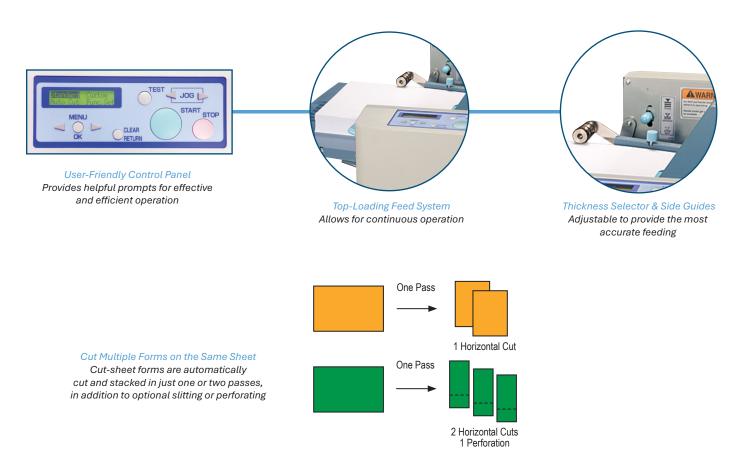

The FD 574 Cut-Sheet Cutter is uniquely designed to process forms generated from a digital printer, up to 44 forms per minute. It automatically feeds the forms and cuts, slits\*, or perforates\* in the desired position, using transport rollers for accuracy and controls for fine-tuning. With a cutting accuracy of +/- 0.5, it delivers precise and razor sharp edges on every finished piece, from checks and coupons, to tickets, membership cards and more. Pre-programmed for six popular paper sizes, it can also store up to 100 custom jobs. Options include a slitter, perforator, and belt conveyor stacker.

| STANDARD FEATURES OPTIONS                   |                       | SP             | SPECIFICATIONS                                        |                                                                     |
|---------------------------------------------|-----------------------|----------------|-------------------------------------------------------|---------------------------------------------------------------------|
| User-friendly control panel                 | Slitter               | Spe            | eed                                                   | Up to 44 forms per minute                                           |
| 6 pre-programmed jobs                       | Perforator            | For            | m Size                                                | 4.17" x 4.33" up to 14.34" x 17"<br>(106 x 110mm up to 364 x 432mm) |
| Up 100 programmable jobs                    | Belt conveyor stacker | Pap            | oer Weight                                            | 58-157gsm                                                           |
|                                             | ,,                    | Min            | nimum Cutting Length                                  | n 2" (51mm)                                                         |
| Top-loading feed system                     |                       | Cut            | tting Tolerance                                       | +/- 0.5                                                             |
| Digital counter                             |                       | Cut            | tting Method                                          | Guillotine cutter                                                   |
| Automatic setup                             |                       | Fee            | ed Tray Capacity                                      | Up to 500 sheets 64 gsm                                             |
| Cuts up to 44 forms per minute              |                       | Cut            | t Size                                                | 2.16" - 8.27" (55 - 210mm)                                          |
|                                             |                       | Sta            | cker Capacity                                         | Up to 800 sheets 64 gsm                                             |
| +/- 0.5 cutting tolerance                   |                       | Pro            | grammable Jobs                                        | Up to 100                                                           |
| Infeed tray capacity of up to 500 sheets    |                       | Wei            | ight                                                  | 71 lbs (32kg)                                                       |
| Outfeed stacker capacity of up to 80 sheets |                       | Dim            | nensions                                              | 32" L x 23" W x 10" H<br>(81 x 58 x 25cm)                           |
|                                             |                       | Pow            | wer                                                   | 120 - 230V, 50/60 Hz, 0.5 - 0.3A                                    |
|                                             |                       |                | * With optional slitter and/or perforator attachments |                                                                     |
| 6/2024                                      |                       | www.formax.com |                                                       | New Hampshire, USA                                                  |