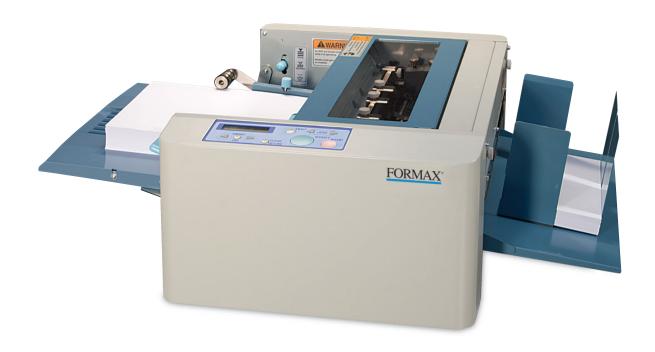

The FD 574 Cut-Sheet Cutter is uniquely designed to process forms generated from a digital printer, up to 44 forms per minute. It automatically feeds the forms and cuts, slits\*, or perforates\* in the desired position, using transport rollers for accuracy and controls for fine-tuning. With a cutting accuracy of +/- 0.5, it delivers precise and razor sharp edges on every finished piece, from checks and coupons, to tickets, membership cards and more. Pre-programmed for six popular paper sizes, it can also store up to 100 custom jobs. Options include a slitter, perforator, and belt conveyor stacker.