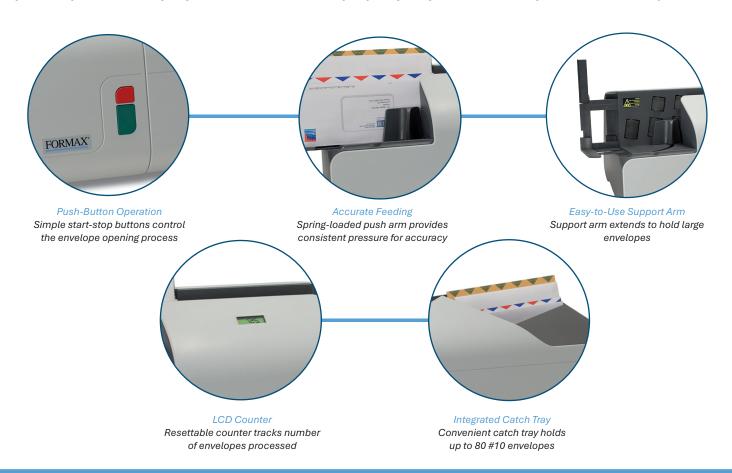

Local Dealer:

Maximize productivity and distribute incoming mail faster with the **FD 452 Envelope Opener**. Simple **one-button operation** engages the innovative cutting mechanism which **slits one side of the envelope** so the **contents are left undamaged**. Users can safely extract envelope contents **without the risk of sharp edges, or messy paper scraps**. The FD 452 opens a variety of envelope sizes, from #10s and BREs to 10" x 13" flats. Its unique **push arm provides constant pressure** to feed mixed mail quickly and accurately. The **resettable LCD counter** allows users to easily track the number of pieces processed. With a **speed of up to 300 envelopes per minute** and a **catch tray capacity of up to 80 #10 envelopes**, mail will be ready in no time.