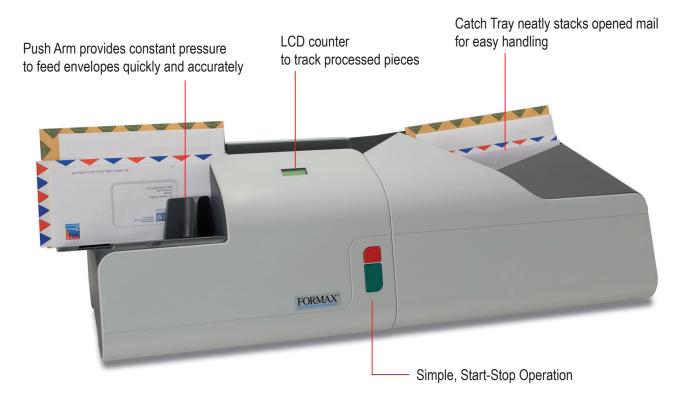

Local Dealer:

Maximize productivity and distribute incoming mail faster with the **FD 452 Envelope Opener**. Simple **one-button operation** engages the innovative cutting mechanism which **slits one side of the envelope** so the **contents are left undamaged**. Users can safely extract envelope contents **without the risk of sharp edges, or messy paper scraps**. The FD 452 opens a variety of envelope sizes, from #10s and BREs to 10" x 13" flats. Its unique **push arm provides constant pressure** to feed mixed mail quickly and accurately. The **resettable LCD counter** allows users to easily track the number of pieces processed. With a **speed of up to 300 envelopes per minute** and a **catch tray capacity of up to 80 #10 envelopes**, mail will be ready in no time.