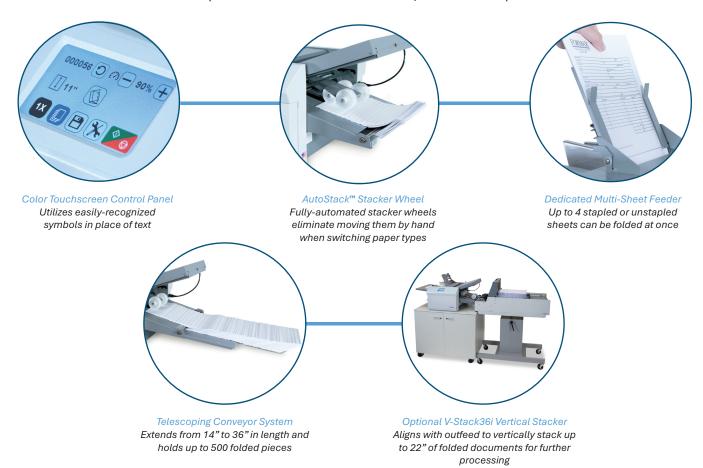

- Processes up to 17,000 sheets per hour
- Color touchscreen control panel
- 18 pre-programmed and 36 custom folds
- Telescoping outfeed conveyor
- Dedicated multi-sheet feeder

Local Dealer:

The Automatic FD 38Xi Document Folder folds up to 17,000 pieces per hour! Fully automated fold plates provide one touch set-up of the 18 pre-programmed or 36 custom folds that can be stored into memory. The FD 38Xi folds up to 500 sheets in as fast as 2 minutes and holds the folded pieces on its patented Telescoping Conveyor System with adjustable stacker wheels. The large full-color touchscreen control panel allows operators to walk up and start folding with little to no instruction. The Dedicated Multi-Sheet Feeder allows up to 4 stapled or unstapled sheets to be folded at one time. The FD 38Xi can also be combined with the optional V-Stack36i Vertical Stacker, which stacks up to 22" of folded documents.