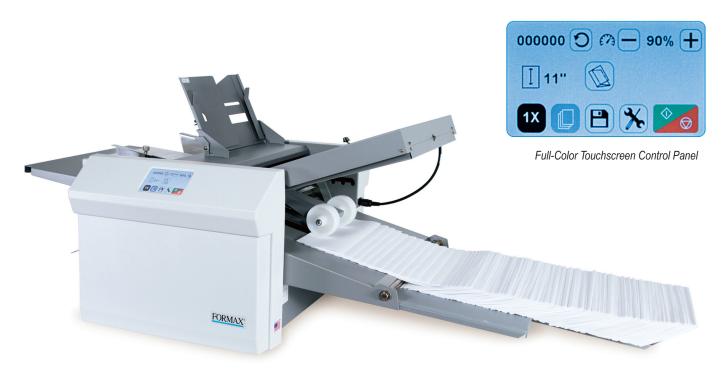

- Processes up to 17,000 sheets per hour
- Color touchscreen control panel
- 18 pre-programmed and 36 custom folds
- Telescoping outfeed conveyor
- Dedicated multi-sheet feeder

Local Dealer:

The Automatic FD 38Xi Document Folder folds up to 17,000 pieces per hour! Fully automated fold plates provide one touch set-up of the 18 pre-programmed or 36 custom folds that can be stored into memory. The FD 38Xi folds up to 500 sheets in as fast as 2 minutes and holds the folded pieces on its patented Telescoping Conveyor System with adjustable stacker wheels. The large full-color touchscreen control panel allows operators to walk up and start folding with little to no instruction. The Dedicated Multi-Sheet Feeder allows up to 4 stapled or unstapled sheets to be folded at one time. The FD 38Xi can also be combined with the optional V-Stack36i Vertical Stacker, which stacks up to 22" of folded documents.