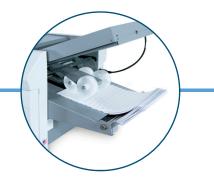

Telescoping Conveyor System Extends from 14" to 36" in length and holds up to 500 folded pieces

Pre-Marked for Standard Folds Fold plates are clearly marked for six popular fold types

| STANDARD FEATURES                                                                                                             | OPTIONS               | SPECIFICATIONS  |                                                                        |                                                |                          |
|-------------------------------------------------------------------------------------------------------------------------------|-----------------------|-----------------|------------------------------------------------------------------------|------------------------------------------------|--------------------------|
| Folds up to 15,500 pieces per hour                                                                                            | Multi-sheet feeder    | Speed           | Up to 15,500 sheets per hour,<br>based on 11" Z-Fold                   |                                                |                          |
| Color touchscreen                                                                                                             | Locking cabinet       |                 |                                                                        |                                                |                          |
| Drop-in three-roller feed system                                                                                              |                       | Hopper Capacity | Up to 500 sheets 20#                                                   |                                                |                          |
| Adjustable stacker wheels                                                                                                     | stable stacker wheels |                 | C, V, Z, Gate, Fold Out,                                               |                                                |                          |
| Telescoping conveyor holds up to 500 sheets                                                                                   |                       |                 | and Double Parallel                                                    |                                                |                          |
| 6-Digit resettable & 8-Digit life counters<br>AutoBatch <b>™ programmable setting</b>                                         |                       | Paper Sizes     | Min: 3.5" W x 5" L (89 x 127mm)<br>Max: 12.25" W x 18" L (311 x 457mm) |                                                |                          |
|                                                                                                                               |                       |                 |                                                                        | Pre-marked for six folds in common paper sizes | 3                        |
| Custom folds                                                                                                                  |                       |                 | 60" L x 20" W x 19" H (1524 x 508 x 483mm)                             |                                                |                          |
| Quick release fold stops                                                                                                      |                       | Weight          | 67 lbs (30kg)                                                          |                                                |                          |
| Fine-tune adjustment<br>Cross-folding guide for two-pass operation<br>Easy-off feed wheel shaft<br>Self centering side guides |                       | Power           | FD Model: 110VAC 50/60 Hz<br>FE Model: 220VAC 50/60 HZ                 |                                                |                          |
|                                                                                                                               |                       |                 |                                                                        | Safety Certifications                          | UL, CUL, and CE approved |
|                                                                                                                               |                       | Fault detection |                                                                        |                                                |                          |
|                                                                                                                               |                       |                 |                                                                        |                                                |                          |