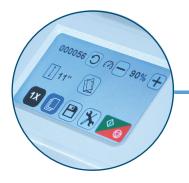

Color Touchscreen Control Panel Utilizes easily-recognized symbols in place of text

Adjustable Stacker Wheels Neatly stack different paper sizes and fold types

**Optional Multi-Sheet Feeder** Up to 4 stapled or unstapled sheets can be folded at once