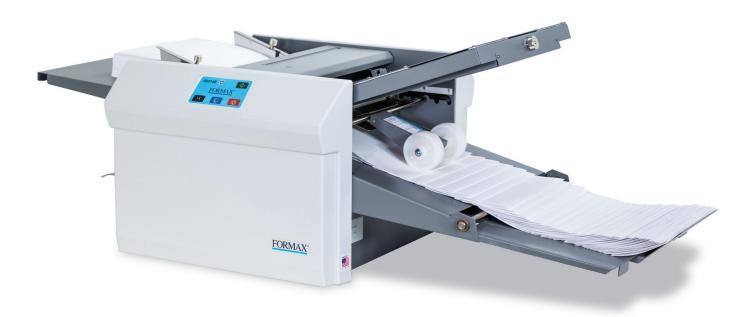

The FD 346 Document Folder is a fast, dependable, easy-to-use solution for virtually all folding applications. The color touchscreen control panel uses internationally-recognized symbols in place of text, making it easy for anyone to use. Six popular folds are clearly marked on the fold plates. Simply load the feeder with up to 500 sheets, and after folding, the FD 346 will hold the finished pieces on patented telescoping conveyor system. Additional features include AutoBatch for processing sets of documents, adjustable output stacker wheels, a cross-folding guide for two-pass operation, and the ability to set custom folds. The optional multi-sheet feeder allows up to 4 stapled or unstapled sheets to be folded at one time.

Color Touchscreen Control Panel Utilizes easily-recognized symbols in place of text

Adjustable Stacker Wheels Neatly stack different paper sizes and fold types

**Optional Multi-Sheet Feeder** Up to 4 stapled or unstapled sheets can be folded at once