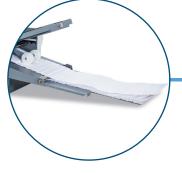

Telescoping Conveyor System Extends from 14" to 36" in length and holds up to 500 folded pieces

Pre-Marked for Standard Folds Fold plates are clearly marked for six popular fold types

| STANDARD FEATURES                                                                                                             | OPTIONS               | SPECIFICATIONS  |                                                                        |                                                |                          |
|-------------------------------------------------------------------------------------------------------------------------------|-----------------------|-----------------|------------------------------------------------------------------------|------------------------------------------------|--------------------------|
| Folds up to 15,500 pieces per hour                                                                                            | Multi-sheet feeder    | Speed           | Up to 15,500 sheets per hour,<br>based on 11" Z-Fold                   |                                                |                          |
| Color touchscreen                                                                                                             | Locking cabinet       |                 |                                                                        |                                                |                          |
| Drop-in three-roller feed system                                                                                              |                       | Hopper Capacity | Up to 500 sheets 20#                                                   |                                                |                          |
| Adjustable stacker wheels                                                                                                     | stable stacker wheels |                 | C, V, Z, Gate, Fold Out,                                               |                                                |                          |
| Telescoping conveyor holds up to 500 sheets                                                                                   |                       |                 | and Double Parallel                                                    |                                                |                          |
| 6-Digit resettable & 8-Digit life counters<br>AutoBatch <b>™ programmable setting</b>                                         |                       | Paper Sizes     | Min: 3.5" W x 5" L (89 x 127mm)<br>Max: 12.25" W x 18" L (311 x 457mm) |                                                |                          |
|                                                                                                                               |                       |                 |                                                                        | Pre-marked for six folds in common paper sizes | 3                        |
| Custom folds                                                                                                                  |                       |                 | 60" L x 20" W x 19" H (1524 x 508 x 483mm)                             |                                                |                          |
| Quick release fold stops                                                                                                      |                       | Weight          | 67 lbs (30kg)                                                          |                                                |                          |
| Fine-tune adjustment<br>Cross-folding guide for two-pass operation<br>Easy-off feed wheel shaft<br>Self centering side guides |                       | Power           | FD Model: 110VAC 50/60 Hz<br>FE Model: 220VAC 50/60 HZ                 |                                                |                          |
|                                                                                                                               |                       |                 |                                                                        | Safety Certifications                          | UL, CUL, and CE approved |
|                                                                                                                               |                       | Fault detection |                                                                        |                                                |                          |
|                                                                                                                               |                       |                 |                                                                        |                                                |                          |