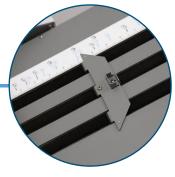

Telescoping Conveyor System Extends from 14" to 36" in length and holds up to 500 folded pieces

Pre-Marked for Standard Folds Fold plates are clearly marked for six popular fold types

| STANDARD FEATURES                                                                                                             | OPTIONS               | SPECIFICATIONS  |                                                                        |                                                |                          |
|-------------------------------------------------------------------------------------------------------------------------------|-----------------------|-----------------|------------------------------------------------------------------------|------------------------------------------------|--------------------------|
| Folds up to 15,500 pieces per hour                                                                                            | Multi-sheet feeder    | Speed           | Up to 15,500 sheets per hour,<br>based on 11" Z-Fold                   |                                                |                          |
| Color touchscreen                                                                                                             | Locking cabinet       |                 |                                                                        |                                                |                          |
| Drop-in three-roller feed system                                                                                              |                       | Hopper Capacity | Up to 500 sheets 20#                                                   |                                                |                          |
| Adjustable stacker wheels                                                                                                     | stable stacker wheels |                 | C, V, Z, Gate, Fold Out,                                               |                                                |                          |
| Telescoping conveyor holds up to 500 sheets                                                                                   |                       |                 | and Double Parallel                                                    |                                                |                          |
| 6-Digit resettable & 8-Digit life counters<br>AutoBatch <b>™ programmable setting</b>                                         |                       | Paper Sizes     | Min: 3.5" W x 5" L (89 x 127mm)<br>Max: 12.25" W x 18" L (311 x 457mm) |                                                |                          |
|                                                                                                                               |                       |                 |                                                                        | Pre-marked for six folds in common paper sizes | 3                        |
| Custom folds                                                                                                                  |                       |                 | 60" L x 20" W x 19" H (1524 x 508 x 483mm)                             |                                                |                          |
| Quick release fold stops                                                                                                      |                       | Weight          | 67 lbs (30kg)                                                          |                                                |                          |
| Fine-tune adjustment<br>Cross-folding guide for two-pass operation<br>Easy-off feed wheel shaft<br>Self centering side guides |                       | Power           | FD Model: 110VAC 50/60 Hz<br>FE Model: 220VAC 50/60 HZ                 |                                                |                          |
|                                                                                                                               |                       |                 |                                                                        | Safety Certifications                          | UL, CUL, and CE approved |
|                                                                                                                               |                       | Fault detection |                                                                        |                                                |                          |
|                                                                                                                               |                       |                 |                                                                        |                                                |                          |