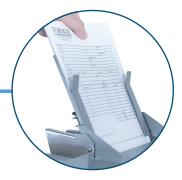

The FD 346 Document Folder is a fast, dependable, easy-to-use solution for virtually all folding applications. The color touchscreen control panel uses internationally-recognized symbols in place of text, making it easy for anyone to use. Six popular folds are clearly marked on the fold plates. Simply load the feeder with up to 500 sheets, and after folding, the FD 346 will hold the finished pieces on patented telescoping conveyor system. Additional features include AutoBatch for processing sets of documents, adjustable output stacker wheels, a cross-folding guide for two-pass operation, and the ability to set custom folds. The optional multi-sheet feeder allows up to 4 stapled or unstapled sheets to be folded at one time.

Color Touchscreen Control Panel Utilizes easily-recognized symbols in place of text

Adjustable Stacker Wheels Neatly stack different paper sizes and fold types

**Optional Multi-Sheet Feeder** Up to 4 stapled or unstapled sheets can be folded at once