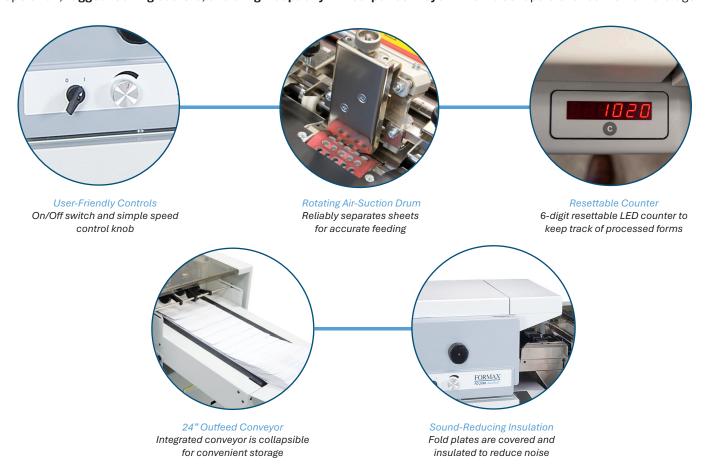

## STANDARD FEATURES Top-loading bottom air feed

Variable speed control

Heavy duty fold rollers

Adjustable 17" 8-ball transport deck

Rugged fold plates

Precision ground clutching 4-roller system

Fully-enclosed air-feed pump

Rotating air suction drum

Casters for easy transport

7-point quick-release fold stops

24" integrated outfeed conveyor

Adjustable stacker wheels

User-friendly adjustments

Resettable 6-digit LED counter

Insulated fold plates for noise reduction

Infrared fault detection

Plexi-cover with safety interlock

Static eliminator brush