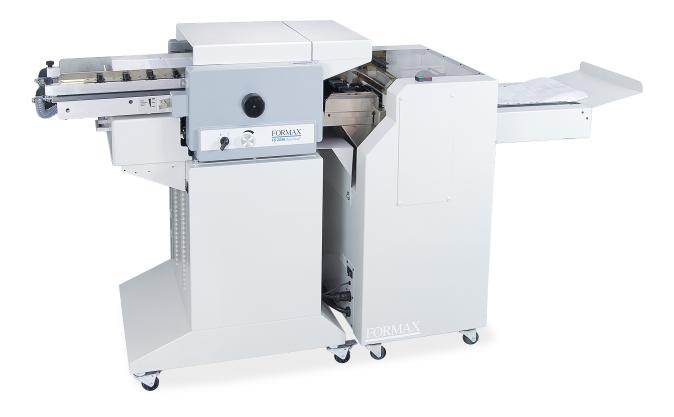

- Bottom-suction air feed system
- Processes up to 30,000 forms per hour
- Handles forms up to 17" long
- Heavy duty construction
- Adjustable 17" ball transport deck

www.formax.com

Local Dealer:

The AutoSeal® FD 2096 uses patented pressure seal technology to efficiently process cut-sheet forms at speeds of up to 30,000 forms per hour. Its bottom-suction air-feed system provides accurate feeding and allows for continual loading of forms, dramatically reducing down time. Set-up is quick and easy with rugged metal fold pates, clearly marked with standard and metric markings. The sealing unit utilizes an adjustable 17" 8-ball transport deck for a smooth, transition from the fold rollers into the sealer. Features include user-friendly operator controls, sound-dampening fold plate covers for quieter operation, rugged locking casters, and a high-capacity 24" output conveyor which is collapsible for convenient storage.