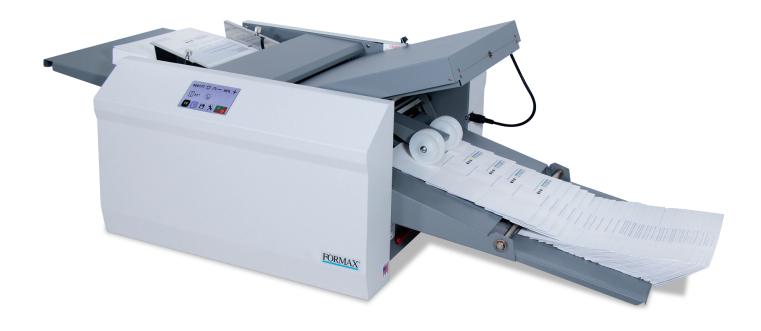

- Color touchscreen
- High volume, up to 16,450 forms per hour
- Processes forms up to 17" long
- Integrated conveyor holds up to 500 forms
- Automatic form size detection

www.formax.com

Local Dealer:

The AutoSeal® FD 2056 is a fully automatic high-volume tabletop pressure sealer, which can process forms at up to 16,450 per hour. Stand-out features include a color touchscreen control panel, drop-in feed system, and an integrated telescoping conveyor which extends to hold up to 500 forms. The FD 2056 automatically senses and adjusts for form sizes including 11", 14" and 17", and the AutoStack™ wheels automatically adjust for neat, sequential stacking. It features 5 preset standard folds and the ability to store up to 35 custom fold settings. The advanced software allows for all standard fold types and form sizes to be customized. Options include the V-Stack36i which vertically stacks up to 22" of processed forms for easy unloading. Proudly made in the USA, the FD 2056 is an ideal high-volume solution for pressure-sensitive mailers.

## Processes up to 16,450 forms per hour Color touchscreen control panel Drop-in feed system, no paper fanning Handles forms up to 17" long

STANDARD FEATURES

Automatically adjusts for various form sizes