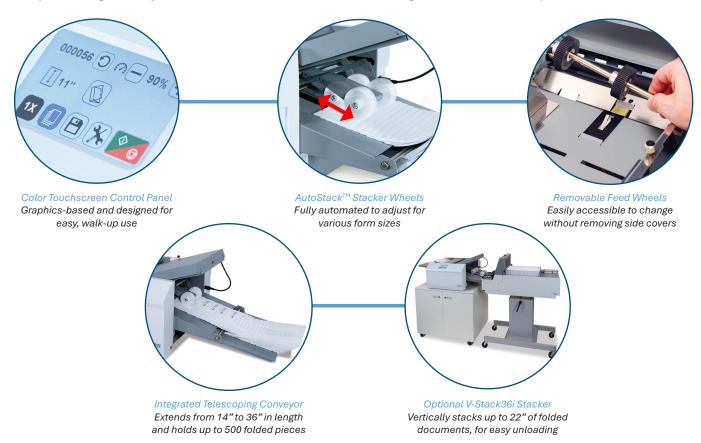

- Color touchscreen
- High volume, up to 16,450 forms per hour
- Processes forms up to 17" long
- Integrated conveyor holds up to 500 forms
- Automatic form size detection

www.formax.com

Local Dealer:

The AutoSeal® FD 2056 is a fully automatic high-volume tabletop pressure sealer, which can process forms at up to 16,450 per hour. Stand-out features include a color touchscreen control panel, drop-in feed system, and an integrated telescoping conveyor which extends to hold up to 500 forms. The FD 2056 automatically senses and adjusts for form sizes including 11", 14" and 17", and the AutoStack™ wheels automatically adjust for neat, sequential stacking. It features 5 preset standard folds and the ability to store up to 35 custom fold settings. The advanced software allows for all standard fold types and form sizes to be customized. Options include the V-Stack36i which vertically stacks up to 22" of processed forms for easy unloading. Proudly made in the USA, the FD 2056 is an ideal high-volume solution for pressure-sensitive mailers.

## Processes up to 16,450 forms per hour Color touchscreen control panel Drop-in feed system, no paper fanning Handles forms up to 17" long

STANDARD FEATURES

Automatically adjusts for various form sizes

Integrated telescoping conveyor

AutoStack™ Wheels

Pre-programmed for 5 common folds

Stores up to 35 custom jobs

Insulated for noise reduction

Six-digit resettable counter

AutoBatch™ counter

Adjustable feed table pressure

## **OPTIONS**

Locking Cabinet: Fully enclosed for storage

402 Series Jogger: Reduces static electricity and aligns forms for proper feeding

V-Stack36i Stacker: Vertically stacks up to 22" of folded documents, making them easier to unload