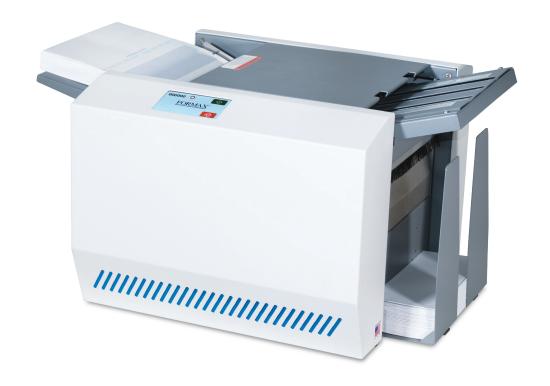

- Color touchscreen control panel
- Drop-in feed system
- Six-digit resettable counter
- Processes up to 73 forms per minute
- Handles forms up to 14" long

Local Dealer:

The **FD 1406 AutoSeal**® is a user-friendly low-volume solution for processing pressure sensitive mailers, frequently used for applications that can be printed on one sheet, including checks, invoices, school reports, and tax forms. It processes a variety of forms, **up to 14" in length**, at speeds of **up to 73 forms per minute**. Standard features include a **graphics-based color touchscreen**, **drop-in top feed system**, **adjustable catch tray**, and **clearly marked fold plates** that can be set for custom folds. Fold types include Z, C, Uneven Z and C, Half and custom. The FD 1406 is proudly **built in the USA** with proven Formax technology, and is ideal for any church, school, or small business looking to utilize the convenience of pressure seal forms.