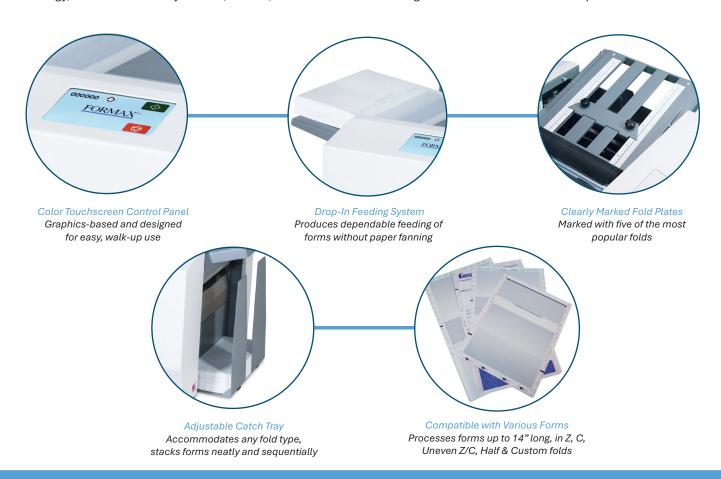

- Color touchscreen control panel
- Drop-in feed system
- Six-digit resettable counter
- Processes up to 73 forms per minute
- Handles forms up to 14" long

Local Dealer:

The **FD 1406 AutoSeal**® is a user-friendly low-volume solution for processing pressure sensitive mailers, frequently used for applications that can be printed on one sheet, including checks, invoices, school reports, and tax forms. It processes a variety of forms, **up to 14" in length**, at speeds of **up to 73 forms per minute**. Standard features include a **graphics-based color touchscreen**, **drop-in top feed system**, **adjustable catch tray**, and **clearly marked fold plates** that can be set for custom folds. Fold types include Z, C, Uneven Z and C, Half and custom. The FD 1406 is proudly **built in the USA** with proven Formax technology, and is ideal for any church, school, or small business looking to utilize the convenience of pressure seal forms.