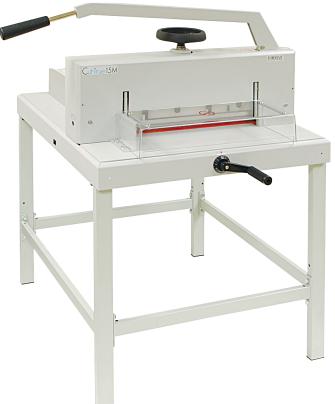

www.formax.com

Local Dealer:

The Cut-True 115M Manual Paper Cutter combines accuracy with safety and user-friendly features. Using its hardened-steel Guillotine blade and lever-activated blade arm, it has the strength to cut through paper stacks up to 2.15" high and 16.9" wide. The LED Laser Line shows operators exactly where the blade will cut, and the spindle-guided back gauge and calibrated scales allow for precise adjustments. Safety is also a top priority with front and rear plexi covers, blade lock, external blade depth adjustment, blade change safety tool, and a wooden paper push for safe alignment. These features are all housed in a rugged all-metal stand with feet for tabletop use.

## STANDARD FEATURES

High-Quality hardened steel blade

Cuts paper stacks up to 2.15" high and 16.9" wide

LED laser cut line

Front and rear safety covers

Manual lever cutting arm

Geared clamping system

Spindle-guided back gauge crank

Calibrated scale for fine adjustment in inches and metric

Common paper sizes clearly marked

Solid steel blade carrier

Wooden paper push for safe alignment

All-metal stand and tabletop feet included

Blade depth adjustment from outside machine

Easy blade change access from front

Blade change safety tool included