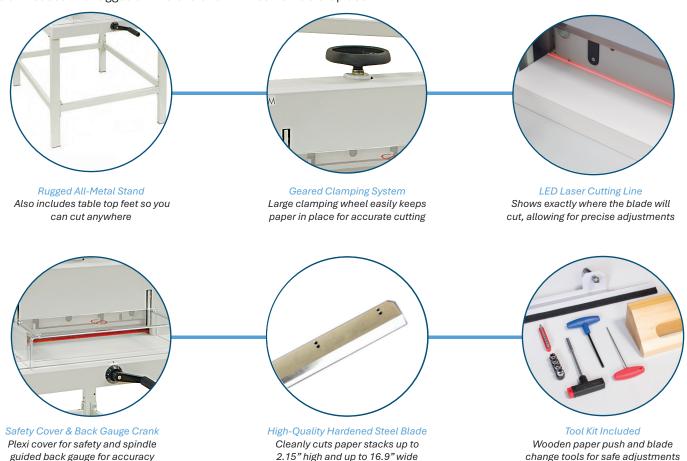

Crisp, Accurate Cuts

High-quality hardened steel blade for razor sharp cuts, time after time

- LED laser line for precision cutting
- Cuts sheets up to 16.9" wide, stacks up to 2.15" high
- Hardened steel cutting blade
- Front and rear safety covers
- Geared clamping system

www.formax.com

Local Dealer:

The Cut-True 115M Manual Paper Cutter combines accuracy with safety and user-friendly features. Using its hardened-steel Guillotine blade and lever-activated blade arm, it has the strength to cut through paper stacks up to 2.15" high and 16.9" wide. The LED Laser Line shows operators exactly where the blade will cut, and the spindle-guided back gauge and calibrated scales allow for precise adjustments. Safety is also a top priority with front and rear plexi covers, blade lock, external blade depth adjustment, blade change safety tool, and a wooden paper push for safe alignment. These features are all housed in a rugged all-metal stand with feet for tabletop use.

## STANDARD FEATURES

High-Quality hardened steel blade

Cuts paper stacks up to 2.15" high and 16.9" wide

LED laser cut line

Front and rear safety covers

Manual lever cutting arm

Geared clamping system

Spindle-guided back gauge crank

Calibrated scale for fine adjustment in inches and metric

Common paper sizes clearly marked

Solid steel blade carrier

Wooden paper push for safe alignment

All-metal stand and tabletop feet included

Blade depth adjustment from outside machine

Easy blade change access from front

Blade change safety tool included