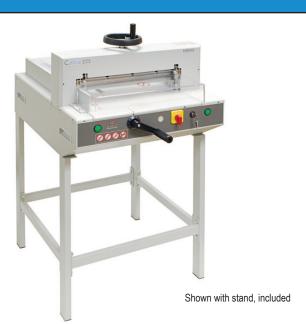

### **Options:**

- 22S-10: Replacement Blade
- 15M-20: Replacement Cutting Sticks, pkg of 8

Formax - New Hampshire, USA www.formax.com

Local Dealer:

The Formax **Cut-True 22S Electric Paper Cutter** offers precision cutting for paper stacks up to 16.9" wide. This semi-automatic cutter requires very little effort, thanks to its electronically-controlled two-button operation. Simply load a stack of paper, up to 1.75" high, secure with the geared clamp, and press the buttons to engage the hardened-steel Guillotine blade.

The 22S doesn't sacrifce safety for accuracy. In fact, it features an electronically-controlled front safety cover, transparent rear cover, safety lock with key, blade lock, external blade depth adjustment, automatic blade return from any position, easy-to-use blade change safety tool, and a wooden paper push for safe alignment. The rugged metal stand is also included, providing a stable work surface.