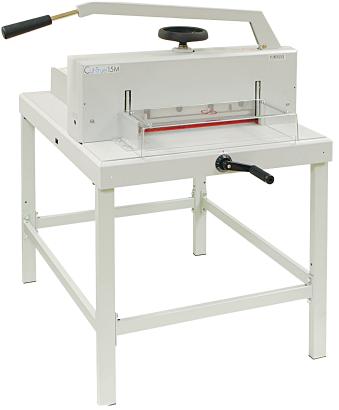

www.formax.com

Local Dealer:

The Cut-True 115M Manual Paper Cutter combines accuracy with safety and user-friendly features. Using its hardened-steel Guillotine blade and lever-activated blade arm, it has the strength to cut through paper stacks up to 2.15" high and 16.9" wide. The LED Laser Line shows operators exactly where the blade will cut, and the spindle-guided back gauge and calibrated scales allow for precise adjustments. Safety is also a top priority with front and rear plexi covers, blade lock, external blade depth adjustment, blade change safety tool, and a wooden paper push for safe alignment. These features are all housed in a rugged all-metal stand with feet for tabletop use.

## STANDARD FEATURES

guided back gauge for accuracy

High-Quality hardened steel blade

Cuts paper stacks up to 2.15" high and 16.9" wide

LED laser cut line

Front and rear safety covers

Manual lever cutting arm

All-metal stand and tabletop feet included

Blade depth adjustment from outside machine

Easy blade change access from front

Blade change safety tool included