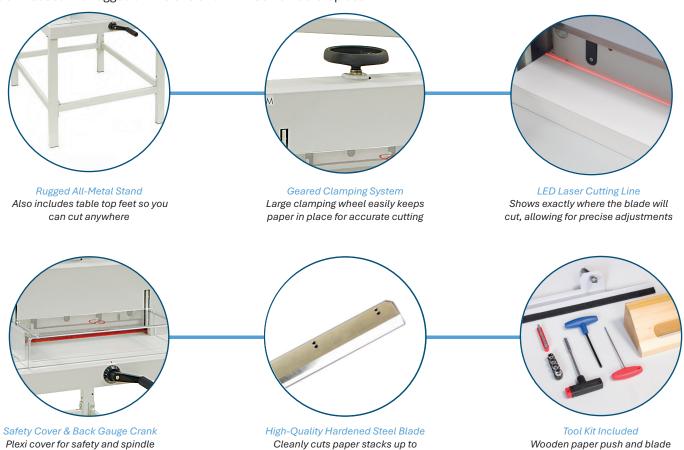

Crisp, Accurate Cuts

High-quality hardened steel blade for razor sharp cuts, time after time

- LED laser line for precision cutting
- Cuts sheets up to 18.7" wide, stacks up to 3.15" high
- Hardened steel cutting blade
- Front and rear safety covers
- Geared clamping system

## STANDARD FEATURES

guided back gauge for accuracy

High-Quality hardened steel blade

Cuts paper stacks up to 2.15" high and 16.9" wide

LED laser cut line

Front and rear safety covers

Manual lever cutting arm

Geared clamping system

Spindle-guided back gauge crank

Calibrated scale for fine adjustment in inches and metric

Common paper sizes clearly marked

Solid steel blade carrier

Wooden paper push for safe alignment

All-metal stand and tabletop feet included

Blade depth adjustment from outside machine

Easy blade change access from front

Blade change safety tool included